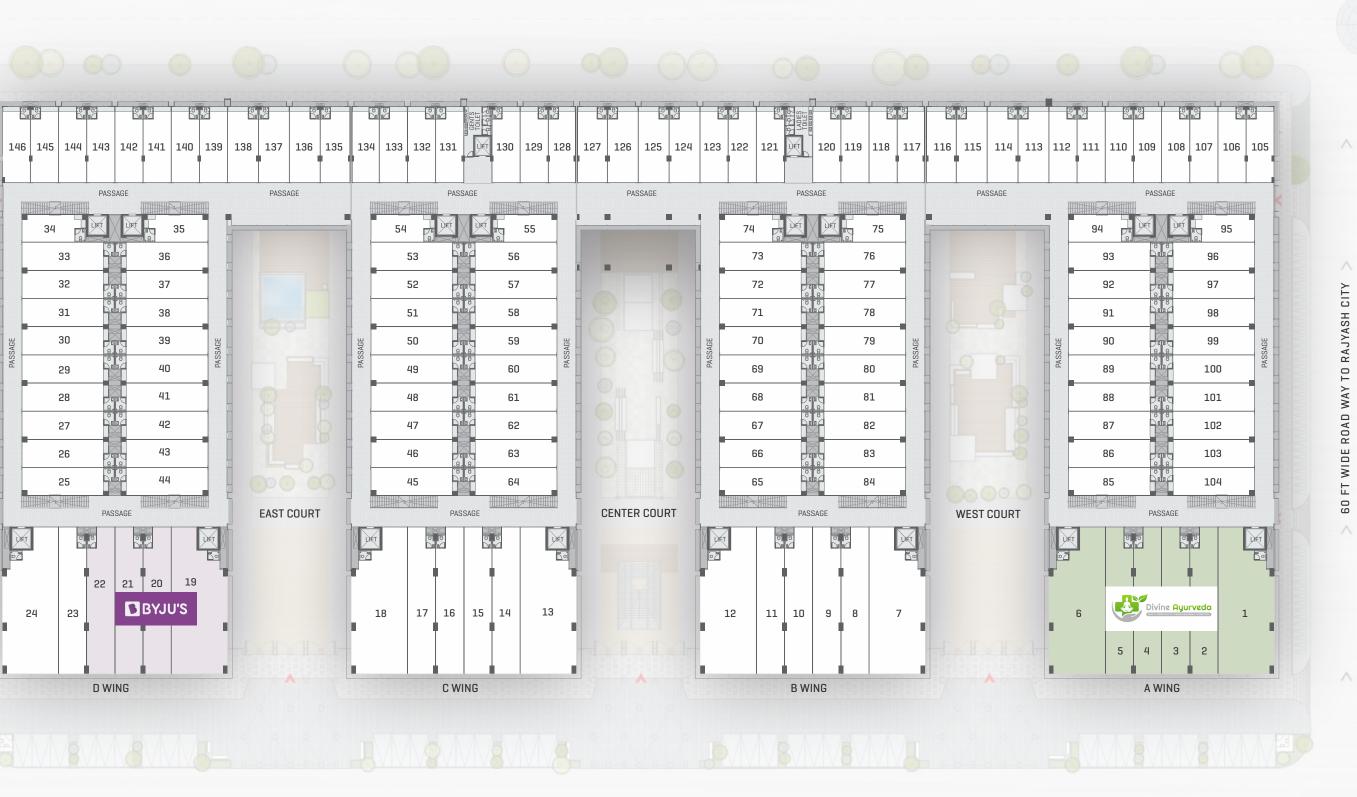

WAY TO BOPAL / GHUMA

WAY TO RAJYASH CITY

**SECOND** FLOOR PLAN

WAY TO S.P. RING ROAD

B.R.T.S

120 FT MAIN BRTS ROAD

WAY TO BOPAL / GHUMA 📃

< WAY TO S.P. RING ROAD