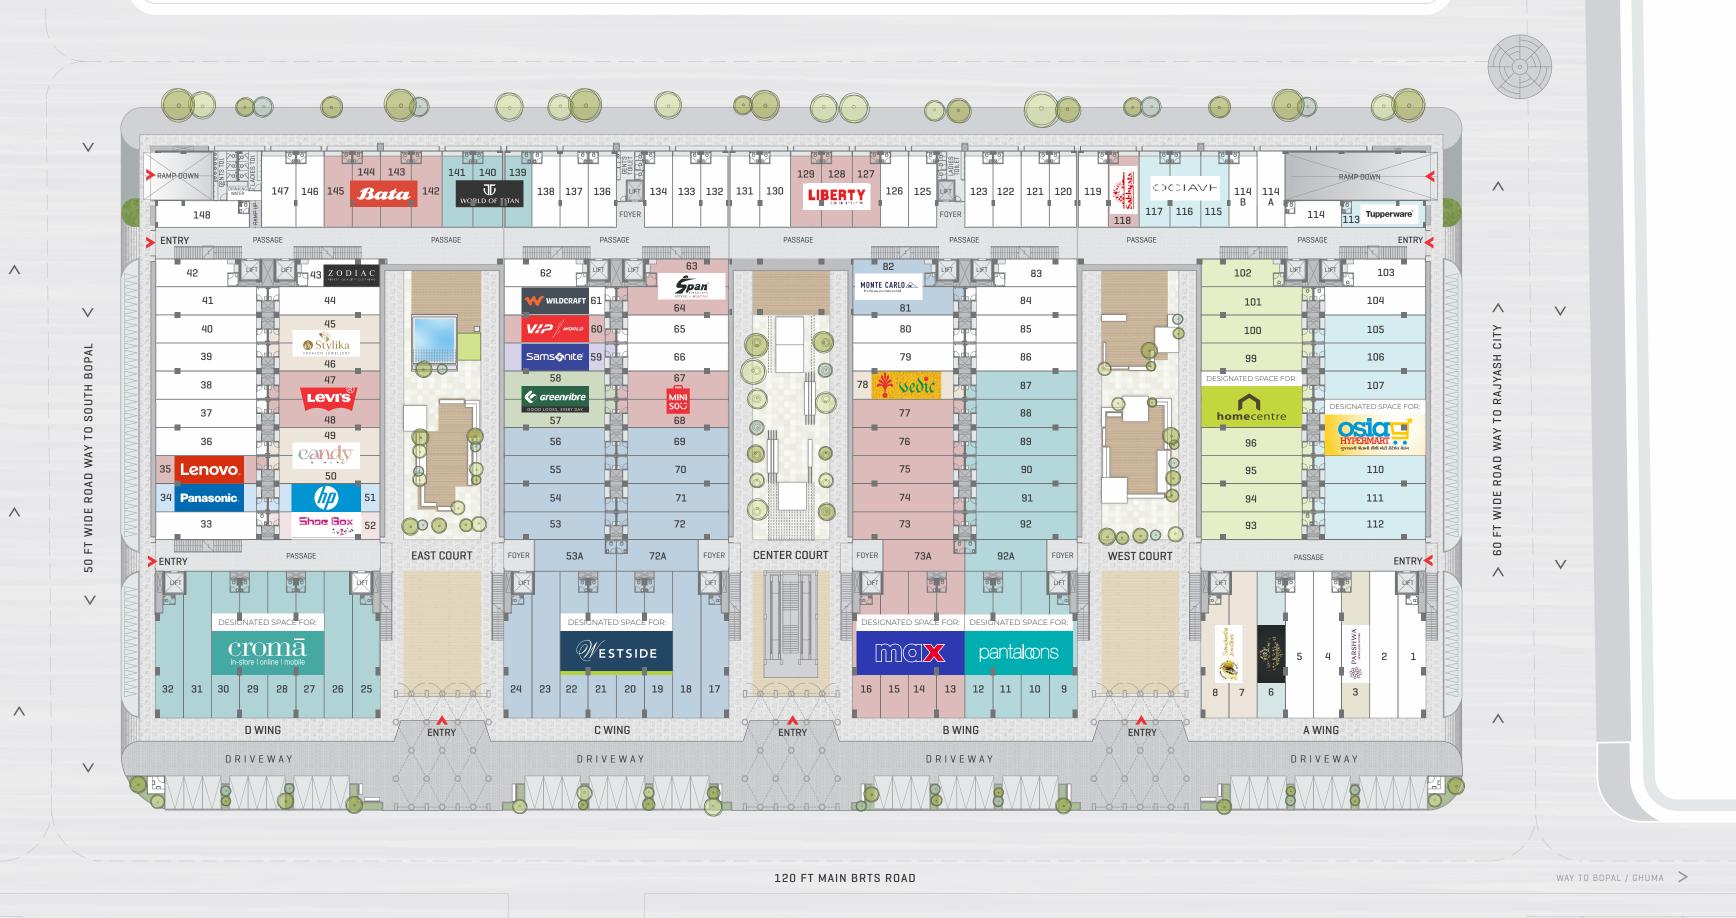

## 900+ SHOPS

Step into a whole new world of shopping at 'TRP'. With an elevation that ensures visibility, location that assures footfalls and ambience that radiates vibrancy, it is truly a shopper's paradise.

WAY TO BOPAL / GHUMA

WAY TO RAJYASH CITY

**SECOND** FLOOR PLAN

WAY TO S.P. RING ROAD

B.R.T.S

120 FT MAIN BRTS ROAD

WAY TO BOPAL / GHUMA 📃

< WAY TO S.P. RING ROAD