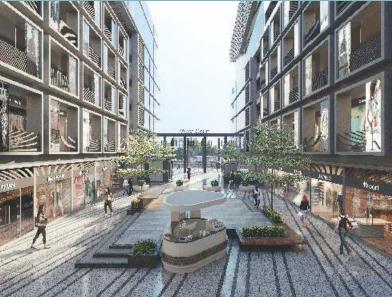

## BOOMING BUSINESS SPACES

- Biggest high street open mall with anchor stores, jewelers, retail spaces, flea market and many more - Unified large floor space options on a single floor - 1100+ ft large frontage for excellent visibility for businesses

## 900+ SHOPS

Step into a whole new world of shopping at 'TRP'. With an elevation that ensures visibility, location that assures footfalls and ambience that radiates vibrancy, it is truly a shopper's paradise.