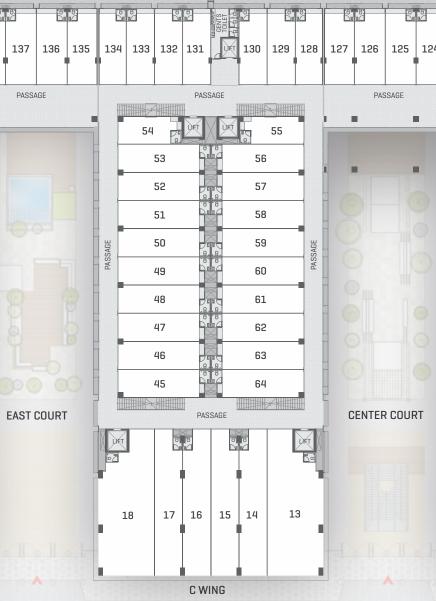

WAY TO BOPAL / GHUMA

WAY TO RAJYASH CITY

**SECOND** FLOOR PLAN

WAY TO S.P. RING ROAD

B.R.T.S

120 FT MAIN BRTS ROAD

WAY TO BOPAL / GHUMA 📃

< WAY TO S.P. RING ROAD