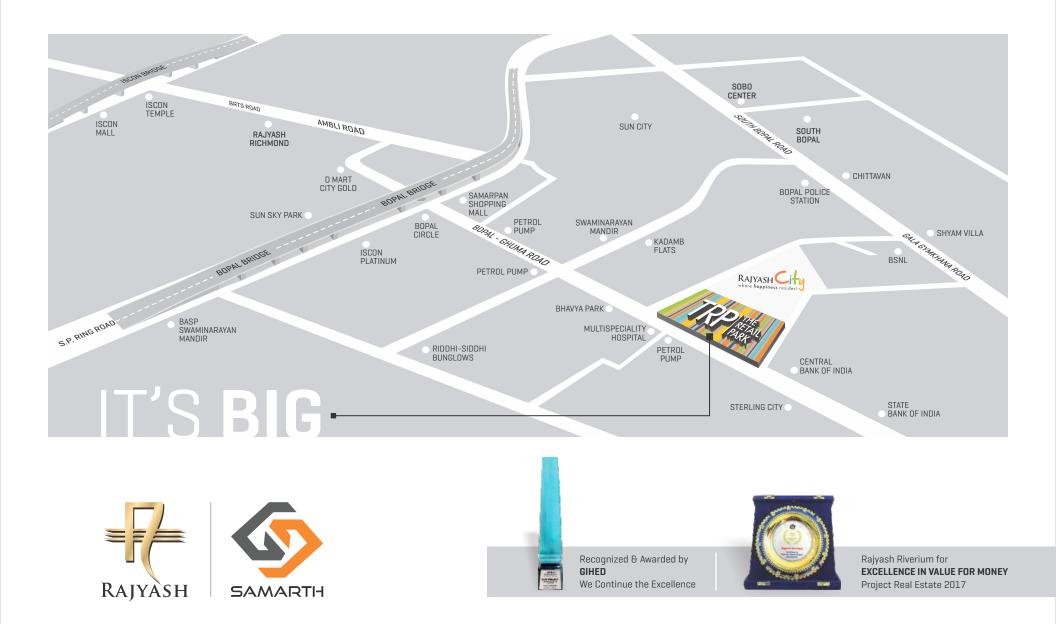

# LUCRATIVE LOCATION

Your business does not need an address but a location that becomes an address. Strategically located at the convergence of key roads TRP is set to become the hub of business, growth and entertainment.

Site : The Retail Park (TRP), Rajyash City, On Main BRTS Road, Central Bopal, Ahmedabad-380058 Contact: 8347504700 Email: sales@theretailpark.in

www.theretailpark.in

Rera Number : PR/GJ/AHMEDABAD/AHMEDABAD CITY/AUDA/CAA03537/A3C/280721 | Web: www.qujrera.qujarat.qov.in | Email: inforera@qujarat.qov.in