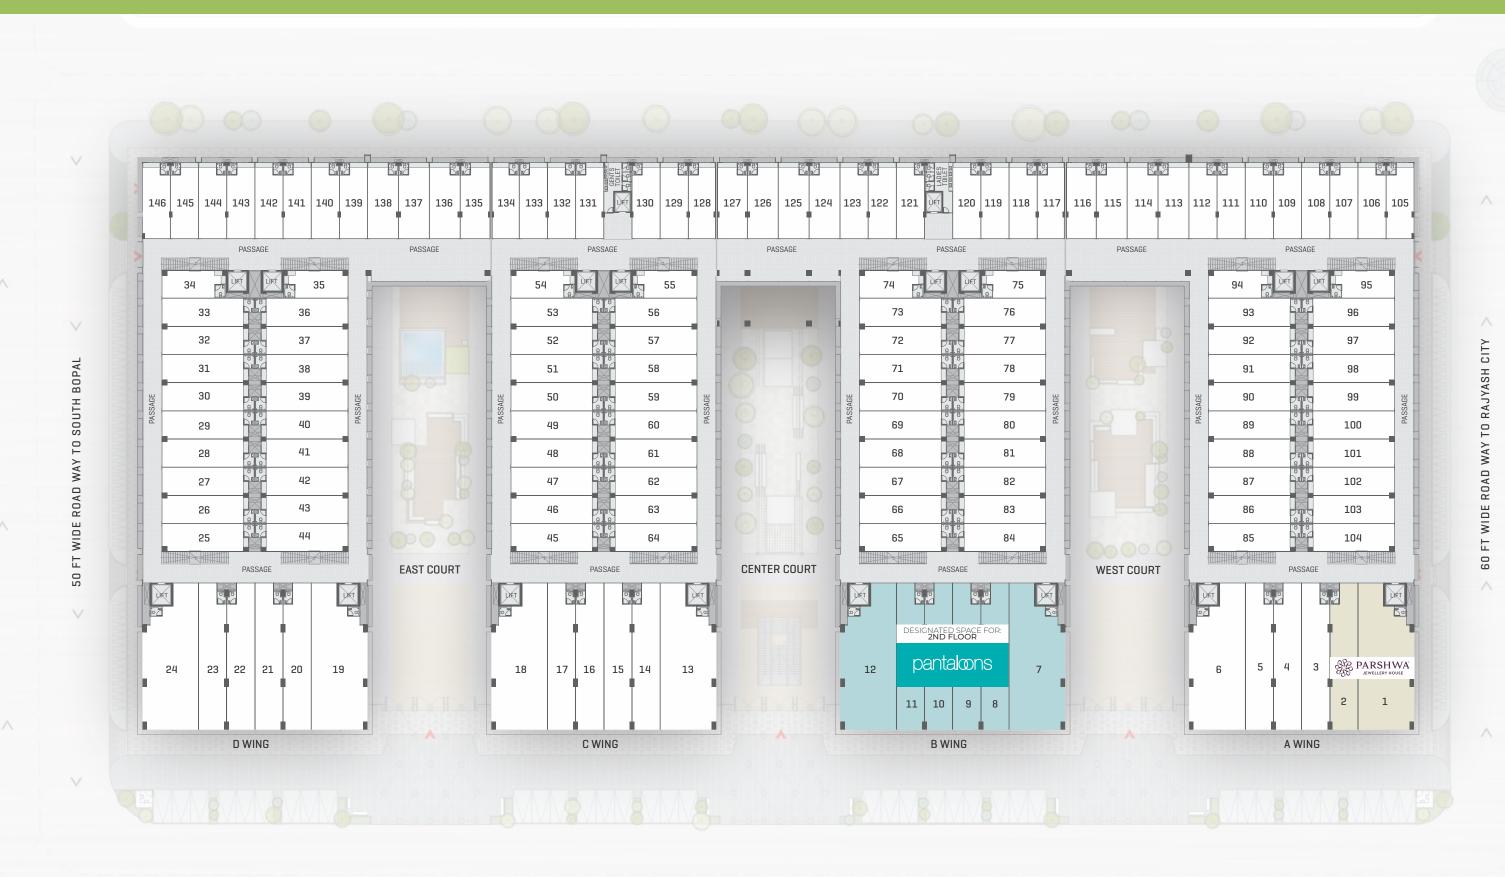

WAY TO BOPAL / GHUMA

WAY TO RAJYASH CITY

**SECOND** FLOOR PLAN

WAY TO S.P. RING ROAD

B.R.T.S

120 FT MAIN BRTS ROAD

WAY TO BOPAL / GHUMA 📃

< WAY TO S.P. RING ROAD