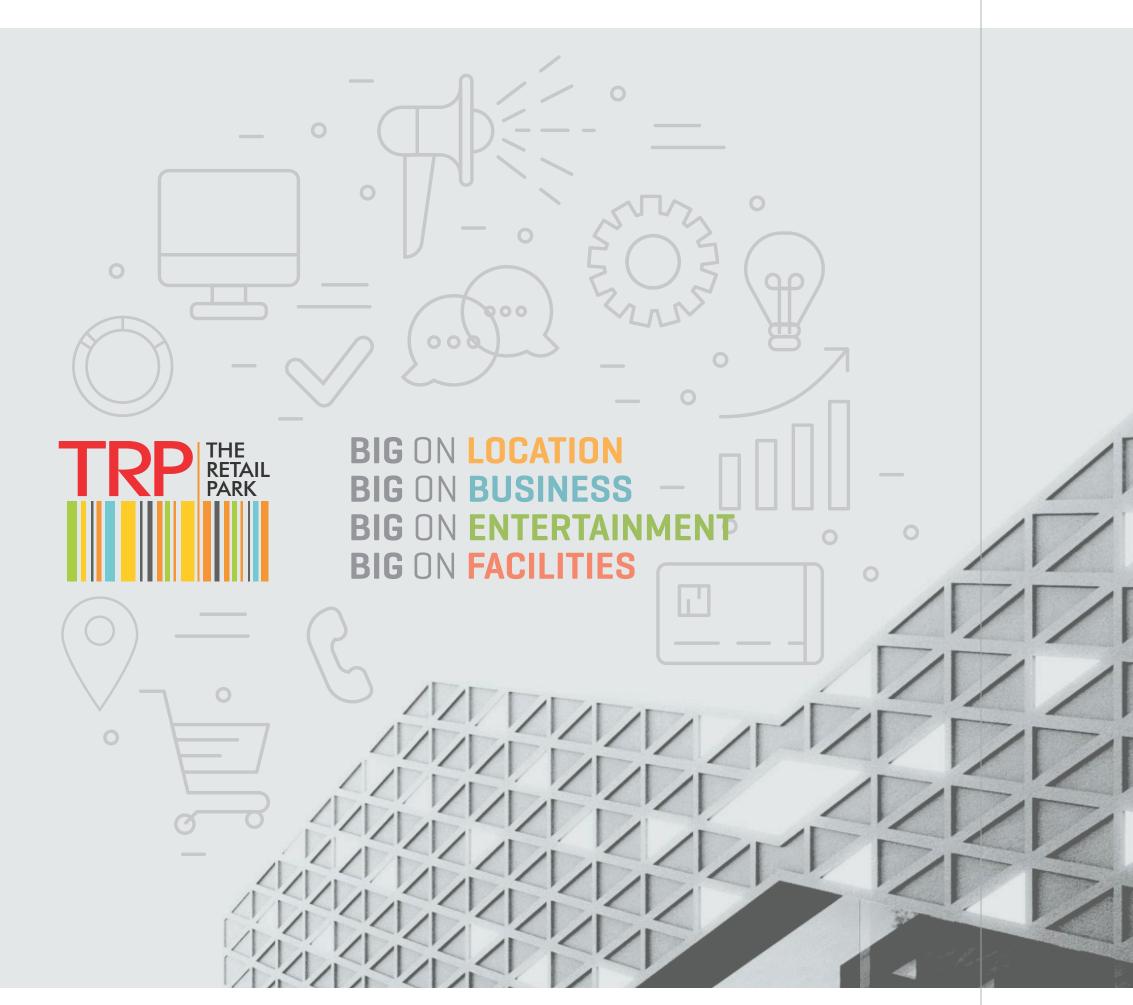

## BOOMING BUSINESS SPACES

- Biggest high street open mall with anchor stores, jewelers, retail spaces, flea market and many more - Unified large floor space options on a single floor - 1100+ ft large frontage for excellent visibility for businesses

No longer spaces are confined to four walls. In today's every changing world spaces have become an spring board for businesses ! With maximum display for businesses and a location that is unique TRP will have spaces that will cater to independent retailers to large national & international chains.

## 900+ SHOPS

Step into a whole new world of shopping at 'TRP'. With an elevation that ensures visibility, location that assures footfalls and ambience that radiates vibrancy, it is truly a shopper's paradise.

# EVERLASTING ENTERTAINMENT ZONE

to experiential games to state of the art multiplex

The entertainment destination with endless possibilities and unending joy, fun and experience. From multi culinary food to a plethora of gaming options to a lifelike cinematic experience, TRP is set to become a synonym of family entertainment.

## FUTURISTIC FACILITIES

Ease of parking with ground floor + 4 level basement parking Elevate your business with personal branding space for all shops at all the floors Full glass façade modern elevation building that is set to become a landmark Enjoy an easy and exquisite shopping experience with 18 elevators and escalators

What is the use of everything if it does not entail convenience and facilities. Never before convenient facilities like biggest parking space, a wifi enabled campus to differently abled friendly campus to state of the art security to large open spaces TRP has it all.