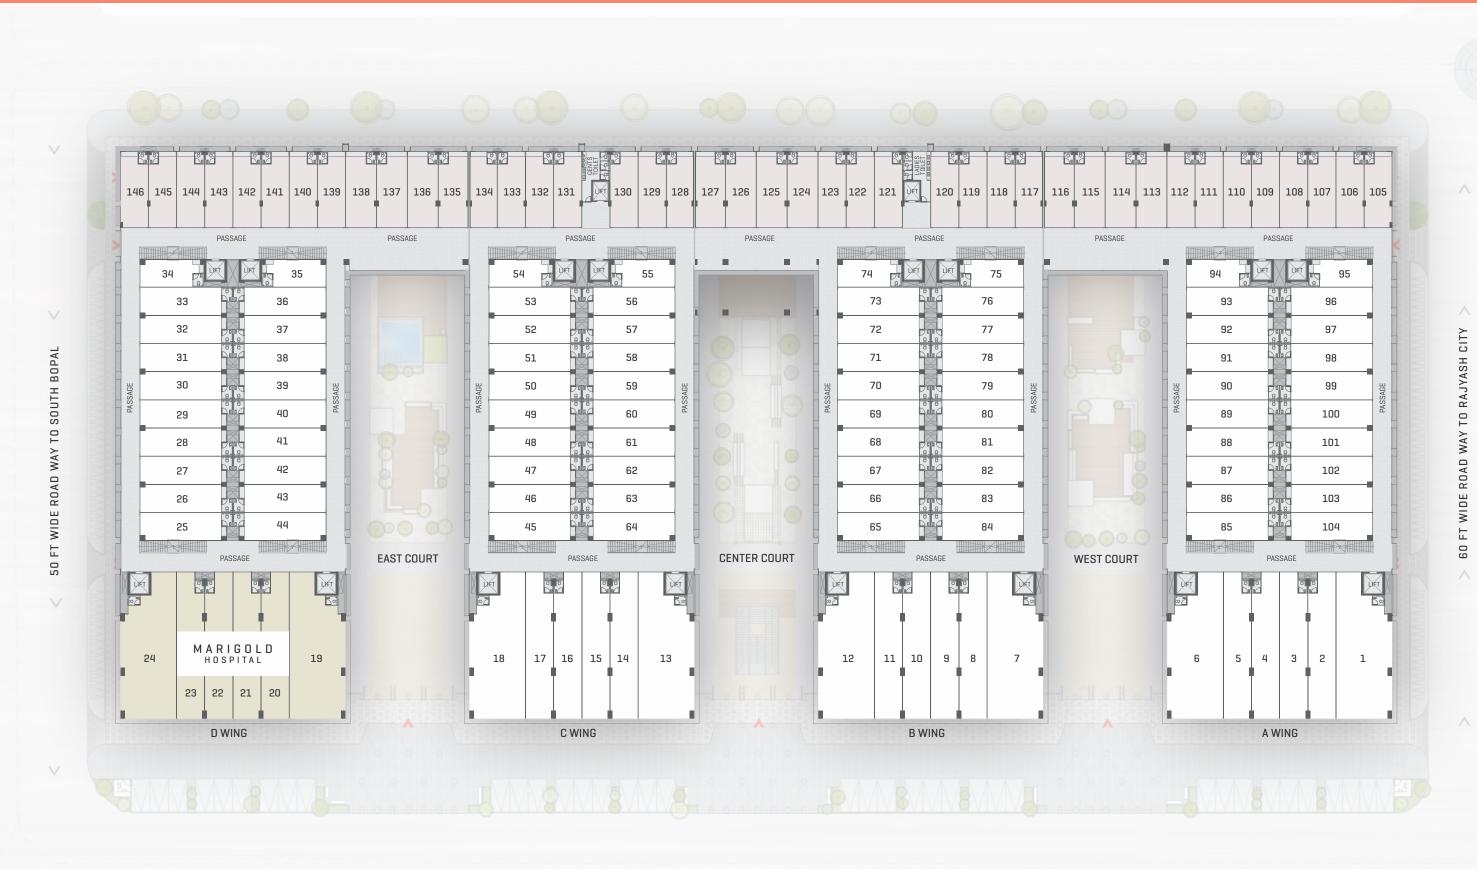

### 3000 PARKING 1000+ CAR PARKING & 2000+ TWO WHEELER PARKING

LARGEST NUMBERS OF PARKING UNDER ONE ROOF

GROUND **PIAN** 

< WAY TO S.P. RING ROAD

B.R.T.S 

WAY TO S.P. RING ROAD

B.R.T.S

120 FT MAIN BRTS ROAD

WAY TO BOPAL / GHUMA

WAY TO RAJYASH CITY

**SECOND** FLOOR PLAN

WAY TO S.P. RING ROAD

B.R.T.S

120 FT MAIN BRTS ROAD

WAY TO BOPAL / GHUMA 📃

< WAY TO S.P. RING ROAD

B.R.T.S

120 FT MAIN BRTS ROAD

WAY TO BOPAL / GHUMA

**FOURTH** FLOOR PLAN

WAY TO S.P. RING ROAD

B.R.T.S

120 FT MAIN BRTS ROAD

WAY TO BOPAL / GHUMA 📃