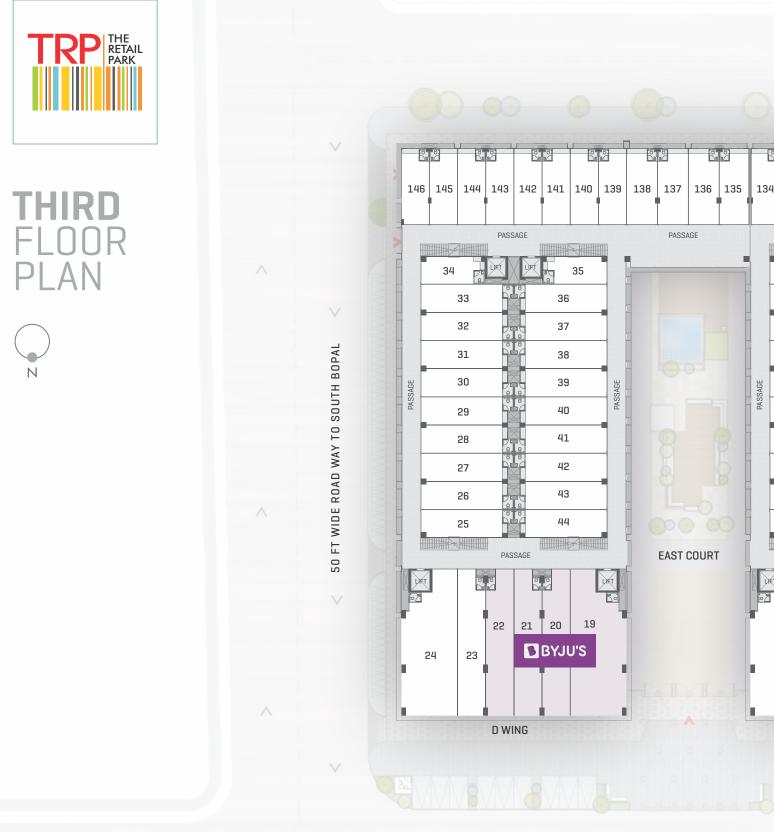

WAY TO BOPAL / GHUMA

WAY TO RAJYASH CITY

**SECOND** FLOOR PLAN

WAY TO S.P. RING ROAD

B.R.T.S

120 FT MAIN BRTS ROAD

WAY TO BOPAL / GHUMA 📃

< WAY TO S.P. RING ROAD