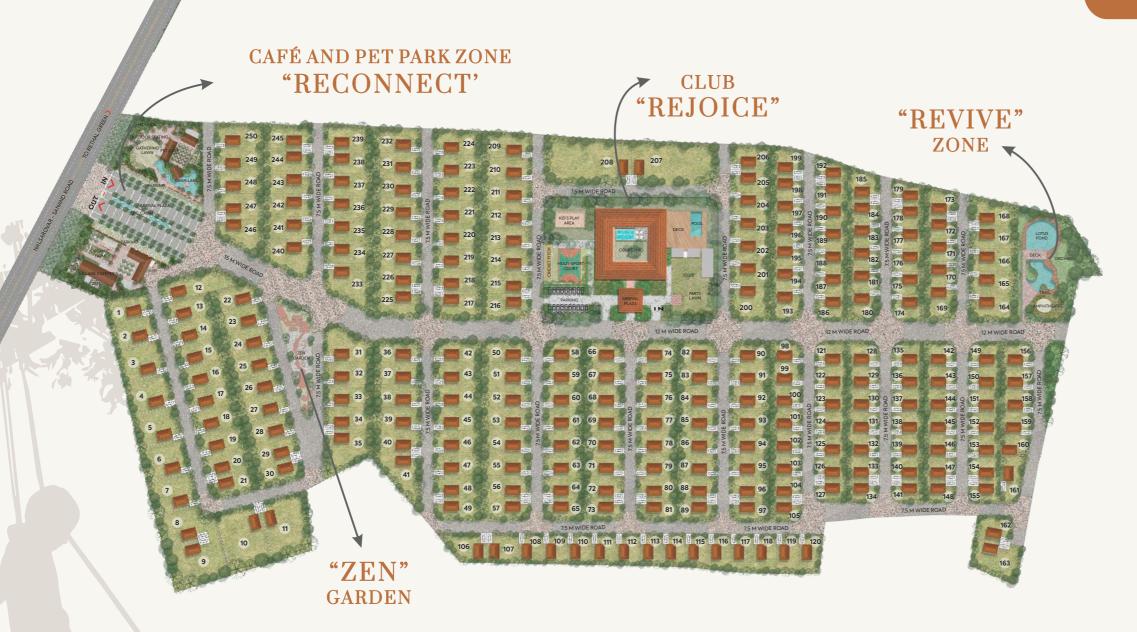

## PLOT SIZES

| SR.<br>NO. | PLOT<br>SBU IN<br>(SQ. YRD.) |
|------------|------------------------------|------------|------------------------------|------------|------------------------------|------------|------------------------------|------------|------------------------------|
| 01         | 812                          | 51         | 744                          | 101        | 492                          | 151        | 492                          | 201        | 616                          |
| 02         | 777                          | 52         | 744                          | 102        | 492                          | 152        | 492                          | 202        | 616                          |
| 03         | 1021                         | 53         | 744                          | 103        | 492                          | 153        | 492                          | 203        | 616                          |
| 04         | 1021                         | 54         | 744                          | 104        | 492                          | 154        | 492                          | 204        | 616                          |
| 05         | 1037                         | 55         | 744                          | 105        | 478                          | 155        | 478                          | 205        | 616                          |
| 06         | 1054                         | 56         | 744                          | 106        | 758                          | 156        | 549                          | 206        | 669                          |
| 07         | 1057                         | 57         | 731                          | 107        | 651                          | 157        | 492                          | 207        | 2499                         |
| 08         | 1054                         | 58         | 594                          | 108        | 496                          | 158        | 492                          | 208        | 2720                         |
| 09         | 1901                         | 59         | 616                          | 109        | 500                          | 159        | 488                          | 209        | 850                          |
| 10         | 1861                         | 60         | 616                          | 110        | 507                          | 160        | 434                          | 210        | 750                          |
| 11         | 1798                         | 61         | 616                          | 111        | 512                          | 161        | 661                          | 211        | 751                          |
| 12         | 1113                         | 62         | 616                          | 112        | 521                          | 162        | 619                          | 212        | 753                          |
| 13         | 725                          | 63         | 616                          | 113        | 494                          | 163        | 1122                         | 213        | 755                          |
| 14         | 726                          | 64         | 616                          | 114        | 505                          | 164        | 899                          | 214        | 756                          |
| 15         | 726                          | 65         | 602                          | 115        | 522                          | 165        | 739                          | 215        | 757                          |
| 16         | 728                          | 66         | 594                          | 116        | 556                          | 166        | 739                          | 216        | 849                          |
| 17         | 728                          | 67         | 616                          | 117        | 587                          | 167        | 739                          | 217        | 928                          |
| 18         | 730                          | 68         | 616                          | 118        | 600                          | 168        | 837                          | 218        | 737                          |
| 19         | 732                          | 69         | 616                          | 119        | 603                          | 169        | 795                          | 219        | 737                          |
| 20         | 732                          | 70         | 616                          | 120        | 587                          | 170        | 492                          | 220        | 737                          |
| 21         | 719                          | 71         | 616                          | 121        | 542                          | 171        | 492                          | 221        | 737                          |
| 22         | 711                          | 72         | 616                          | 122        | 492                          | 172        | 492                          | 222        | 737                          |
| 23         | 739                          | 73         | 602                          | 123        | 492                          | 173        | 594                          | 223        | 737                          |
| 24         | 739                          | 74         | 594                          | 124        | 492                          | 174        | 577                          | 224        | 817                          |
| 25         | 737                          | 75         | 616                          | 125        | 492                          | 175        | 492                          | 225        | 943                          |
| 26         | 737                          | 76         | 616                          | 126        | 492                          | 176        | 492                          | 226        | 736                          |
| 27         | 735                          | 77         | 616                          | 127        | 478                          | 177        | 492                          | 227        | 736                          |
| 28         | 735                          | 78         | 616                          | 128        | 542                          | 178        | 492                          | 228        | 736                          |
| 29         | 735                          | 79         | 616                          | 129        | 492                          | 179        | 461                          | 229        | 736                          |
| 30         | 721                          | 80         | 616                          | 130        | 492                          | 180        | 656                          | 230        | 736                          |
| 31         | 1010                         | 81         | 602                          | 131        | 492                          | 181        | 492                          | 231        | 737                          |
| 32         | 742                          | 82         | 594                          | 132        | 492                          | 182        | 492                          | 232        | 812                          |
| 33         | 742                          | 83         | 616                          | 133        | 492                          | 183        | 492                          | 233        | 1296                         |
| 34         | 740                          | 84         | 616                          | 134        | 478                          | 184        | 492                          | 234        | 740                          |
| 35         | 1239                         | 85         | 616                          | 135        | 542                          | 185        | 624                          | 235        | 740                          |
| 36         | 728                          | 86         | 616                          | 136        | 492                          | 186        | 577                          | 236        | 740                          |
| 37         | 740                          | 87         | 616                          | 137        | 492                          | 187        | 492                          | 237        | 740                          |
| 38         | 740                          | 88         | 616                          | 138        | 492                          | 188        | 492                          | 238        | 739                          |
| 39         | 740                          | 89         | 602                          | 139        | 492                          | 189        | 492                          | 239        | 826                          |
| 40         | 740                          | 90         | 594                          | 140        | 492                          | 190        | 492                          | 240        | 1064                         |
| 41         | 1131                         | 91         | 616                          | 141        | 478                          | 191        | 492                          | 241        | 736                          |
| 42         | 721                          | 92         | 616                          | 142        | 542                          | 192        | 447                          | 242        | 736                          |
| 43         | 733                          | 93         | 616                          | 143        | 492                          | 193        | 688                          | 243        | 736                          |
| 44         | 733                          | 94         | 616                          | 144        | 492                          | 194        | 492                          | 244        | 735                          |
| 45         | 732                          | 95         | 616                          | 145        | 492                          | 195        | 492                          | 245        | 781                          |
| 46         | 732                          | 96         | 616                          | 146        | 492                          | 196        | 492                          | 246        | 1035                         |
| 47         | 732                          | 97         | 602                          | 147        | 492                          | 197        | 492                          | 247        | 727                          |
| 48         | 731                          | 98         | 471                          | 148        | 478                          | 198        | 492                          | 248        | 731                          |
| 49         | 716                          | 99         | 492                          | 149        | 542                          | 199        | 596                          | 249        | 735                          |
| 50         | 730                          | 100        | 492                          | 150        | 492                          | 200        | 1014                         | 250        | 913                          |