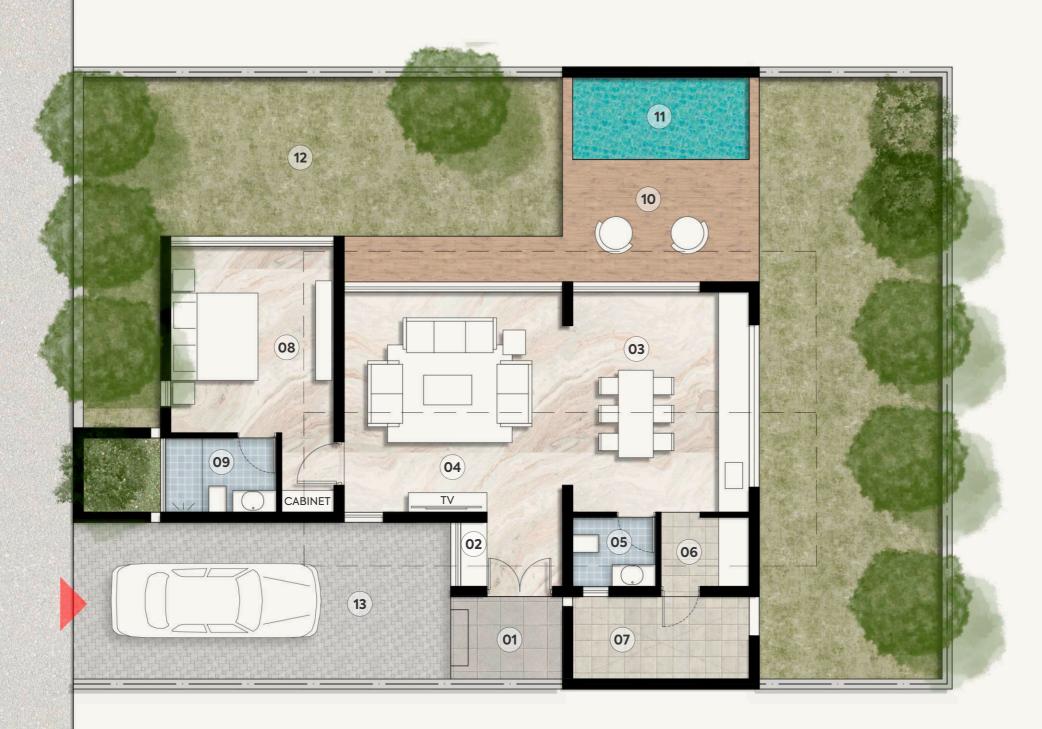

## 1 BHK UNIT PLAN

PLOT AREA: **334** SQ. YD. **280** SQ. MT.

BUILTUP AREA: WALL - **101** SQ. YD. - **85** SQ. MT. VERANDAH - **32** SQ. YD. - **27** SQ. MT.

| 01 | ENTRANCE VERANDAH | _             |
|----|-------------------|---------------|
| 02 | SHOES RACK        | _             |
| 03 | KITCHEN / DINNING | 14'0" X 16'6" |
| 04 | LIVING            | 16'6" X 16'6" |
| 05 | POWDER            | 6′3″ X 5′3″   |
| 06 | STORE             | 6'6" X 5'3"   |
| 07 | UTILITY           | 13'0" X 6'0"  |
| 80 | BEDROOM           | 14'0" X 12'3" |
| 09 | TOILET            | 8′3″ X 5′6″   |
| 10 | VERANDAH          | 14'9" X 9'3"  |
| 11 | POOL              | 13'0" X 6'0"  |
| 12 | PRIVATE GARDEN    | 15'0" X 25'0" |
| 13 | PARKING           | 28'6" X 12'0" |