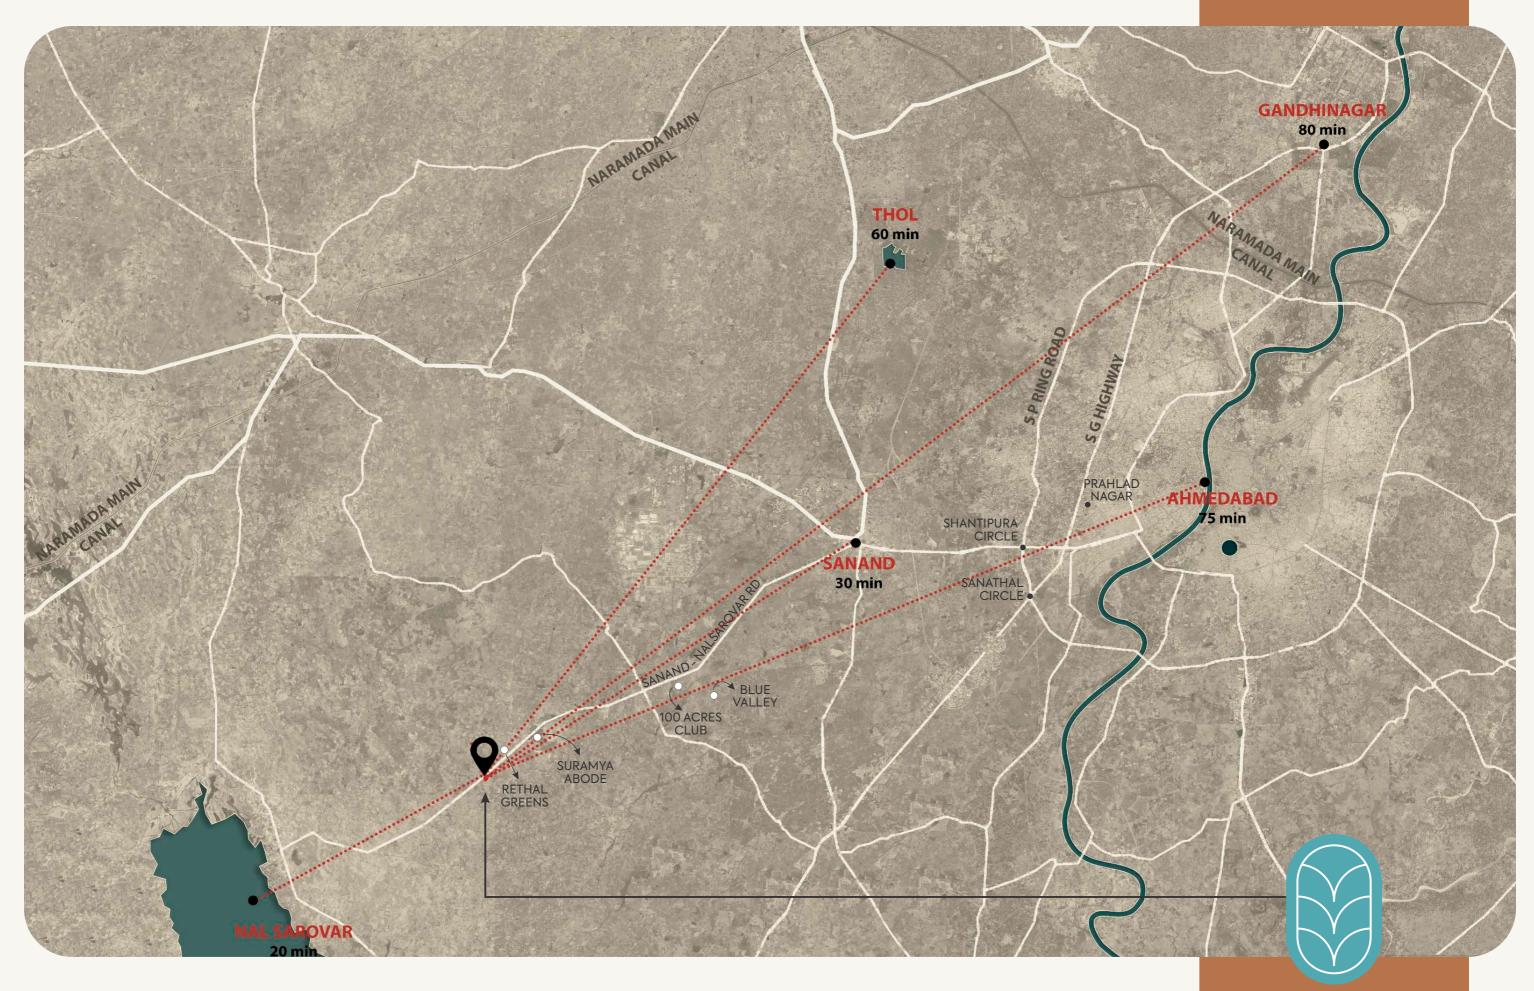

RECONNECT - REJOICE - REVIVE

**LOCATION** 

The Site is located in close proximity of Ahmedabad. It can be accessed from Ahmedabad in about 75 minutes, and 30 minutes from Sanand. with well connected road networks.

The north direction shown in the brochure is approximate and can be erroneous. The member / customer is expected to verify the same personally before going ahead with the booking.

The key plan in the brochure is not to scale and does not depict the exact location of the Project or the connecting road network or other abutting structures or landmarks. It is only for representation purpose and gives a rough idea about the approximate location of the Project. The member / customer is requested to visit the project site and check the physical location of the project and its surrounding before going ahead with the booking.