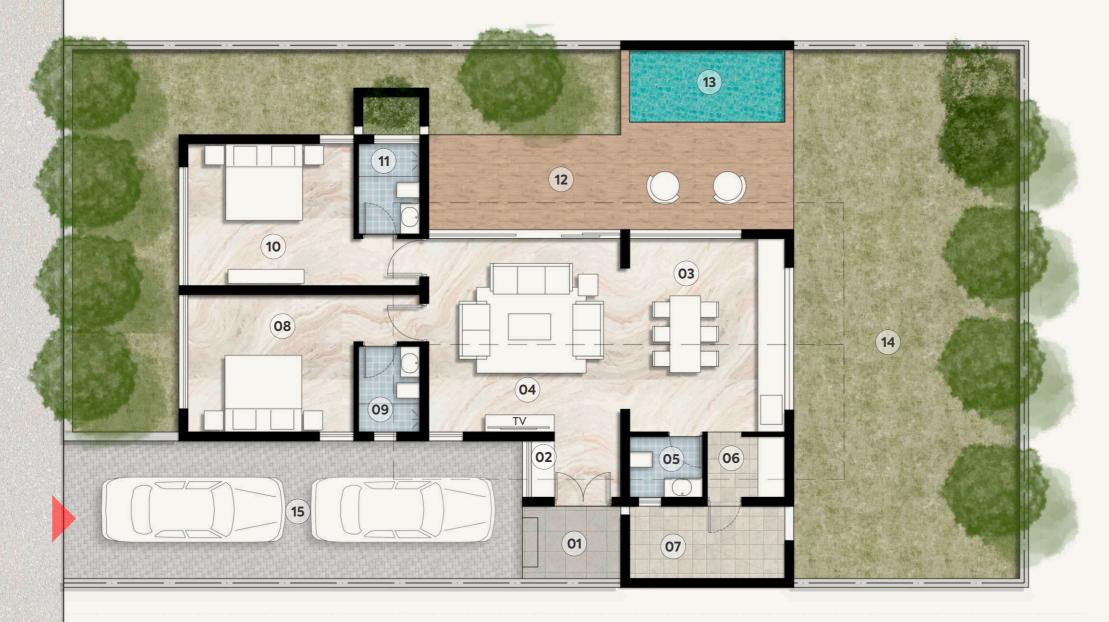

## 2 BHK UNIT PLAN

PLOT AREA: **418** SQ. YD. **350** SQ. MT.

BUILTUP AREA: WALL - **147** SQ. YD. - **123** SQ. MT. VERANDAH - **32** SQ. YD. - **27** SQ. MT.

| 01 | ENTRANCE VERANDAH | -             |
|----|-------------------|---------------|
| 02 | SHOES RACK        | -             |
| 03 | KITCHEN / DINNING | 14'0" X 16'6" |
| 04 | LIVING            | 16'6" X 16'6" |
| 05 | POWDER            | 6′3″ X 5′3″   |
| 06 | STORE             | 6′6″ X 5′3″   |
| 07 | UTILITY           | 13'0" X 6'0"  |
| 80 | BEDROOM           | 14'0" X 12'3" |
| 09 | TOILET            | 5′3″ X 7′3″   |
| 10 | BEDROOM           | 14'3" X 12'0" |
| 11 | TOILET            | 5′3″ X 7′9″   |
| 12 | VERANDAH          | 31′0″ X 9′3″  |
| 13 | POOL              | 13'0" X 6'0"  |
| 14 | LAWN              | 20'0" X 45'0" |
| 15 | PARKING           | 28'6" X 12'0" |