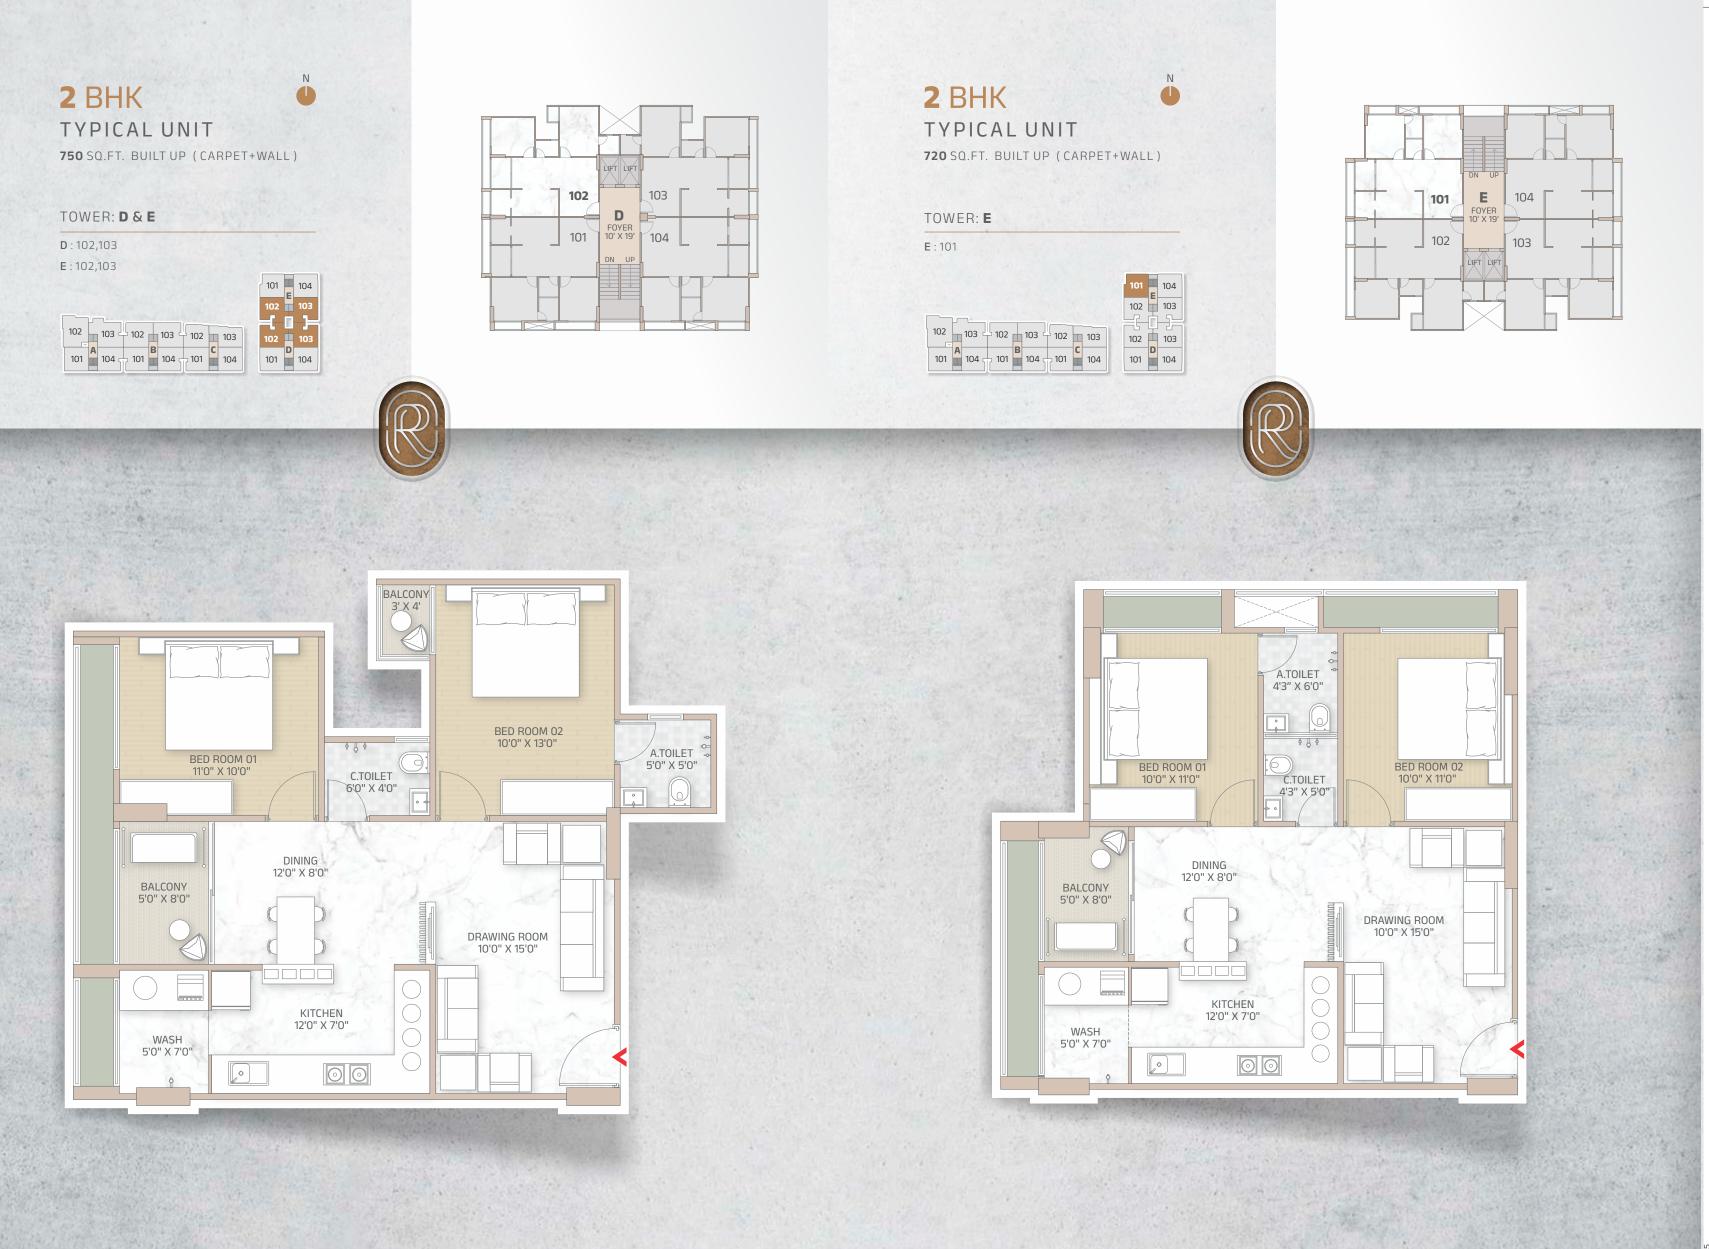

# TYPICAL Floor Plan

(1ST TO 7TH)

20

|                    |              |     |                           | 1711113160450.00 |     |              |     |
|--------------------|--------------|-----|---------------------------|------------------|-----|--------------|-----|
| <b>A</b> 101 750   | <b>B</b> 101 | 750 | <b>C</b> 101 750          | <b>D</b> 101     | 750 | <b>E</b> 101 | 720 |
| <b>A</b> 102 970   | <b>B</b> 102 | 825 | <b>C</b> 102 705          | <b>D</b> 102     | 750 | <b>E</b> 102 | 750 |
| <b>A</b> 103 970   | <b>B</b> 103 | 825 | <b>C</b> 103 730          | <b>D</b> 103     | 750 | <b>E</b> 103 | 750 |
| <b>A</b> 104 750   | <b>B</b> 104 | 750 | <b>C</b> 104 750          | <b>D</b> 104     | 750 | <b>E</b> 104 | 750 |
|                    |              |     |                           |                  |     |              |     |
| *AREAS ARE IN SQ.F | I. BUILI UP  |     | A DE LES TRATES AND ALLOS |                  |     |              |     |