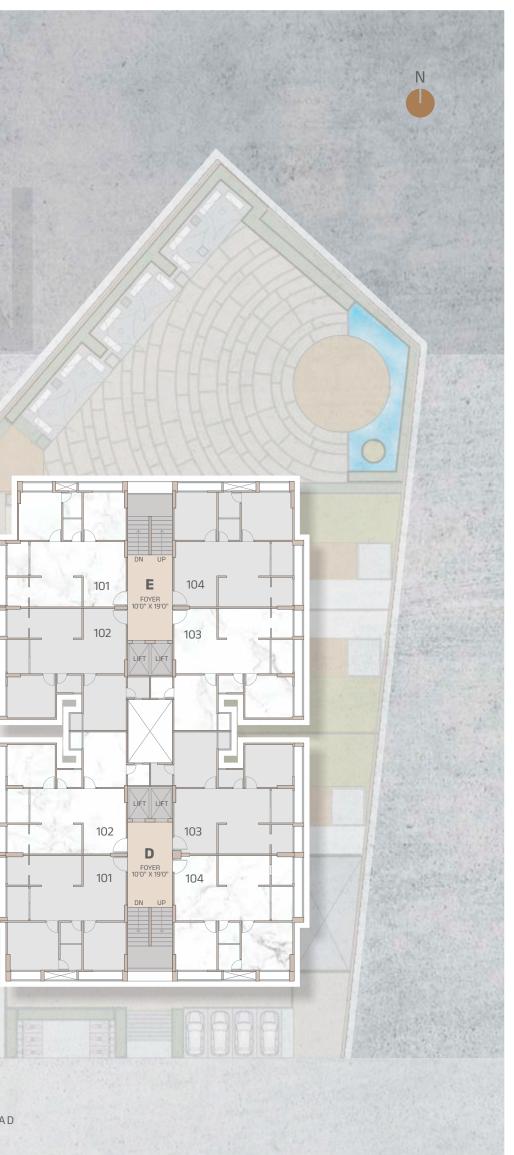

# TYPICAL Floor Plan

(1ST TO 7TH)

20

|                    |              |     |                           | 1711113160450.00 |     |              |     |
|--------------------|--------------|-----|---------------------------|------------------|-----|--------------|-----|
| <b>A</b> 101 750   | <b>B</b> 101 | 750 | <b>C</b> 101 750          | <b>D</b> 101     | 750 | <b>E</b> 101 | 720 |
| <b>A</b> 102 970   | <b>B</b> 102 | 825 | <b>C</b> 102 705          | <b>D</b> 102     | 750 | <b>E</b> 102 | 750 |
| <b>A</b> 103 970   | <b>B</b> 103 | 825 | <b>C</b> 103 730          | <b>D</b> 103     | 750 | <b>E</b> 103 | 750 |
| <b>A</b> 104 750   | <b>B</b> 104 | 750 | <b>C</b> 104 750          | <b>D</b> 104     | 750 | <b>E</b> 104 | 750 |
|                    |              |     |                           |                  |     |              |     |
| *AREAS ARE IN SQ.F | I. BUILI UP  |     | A DE LES TRATES AND ALLOS |                  |     |              |     |