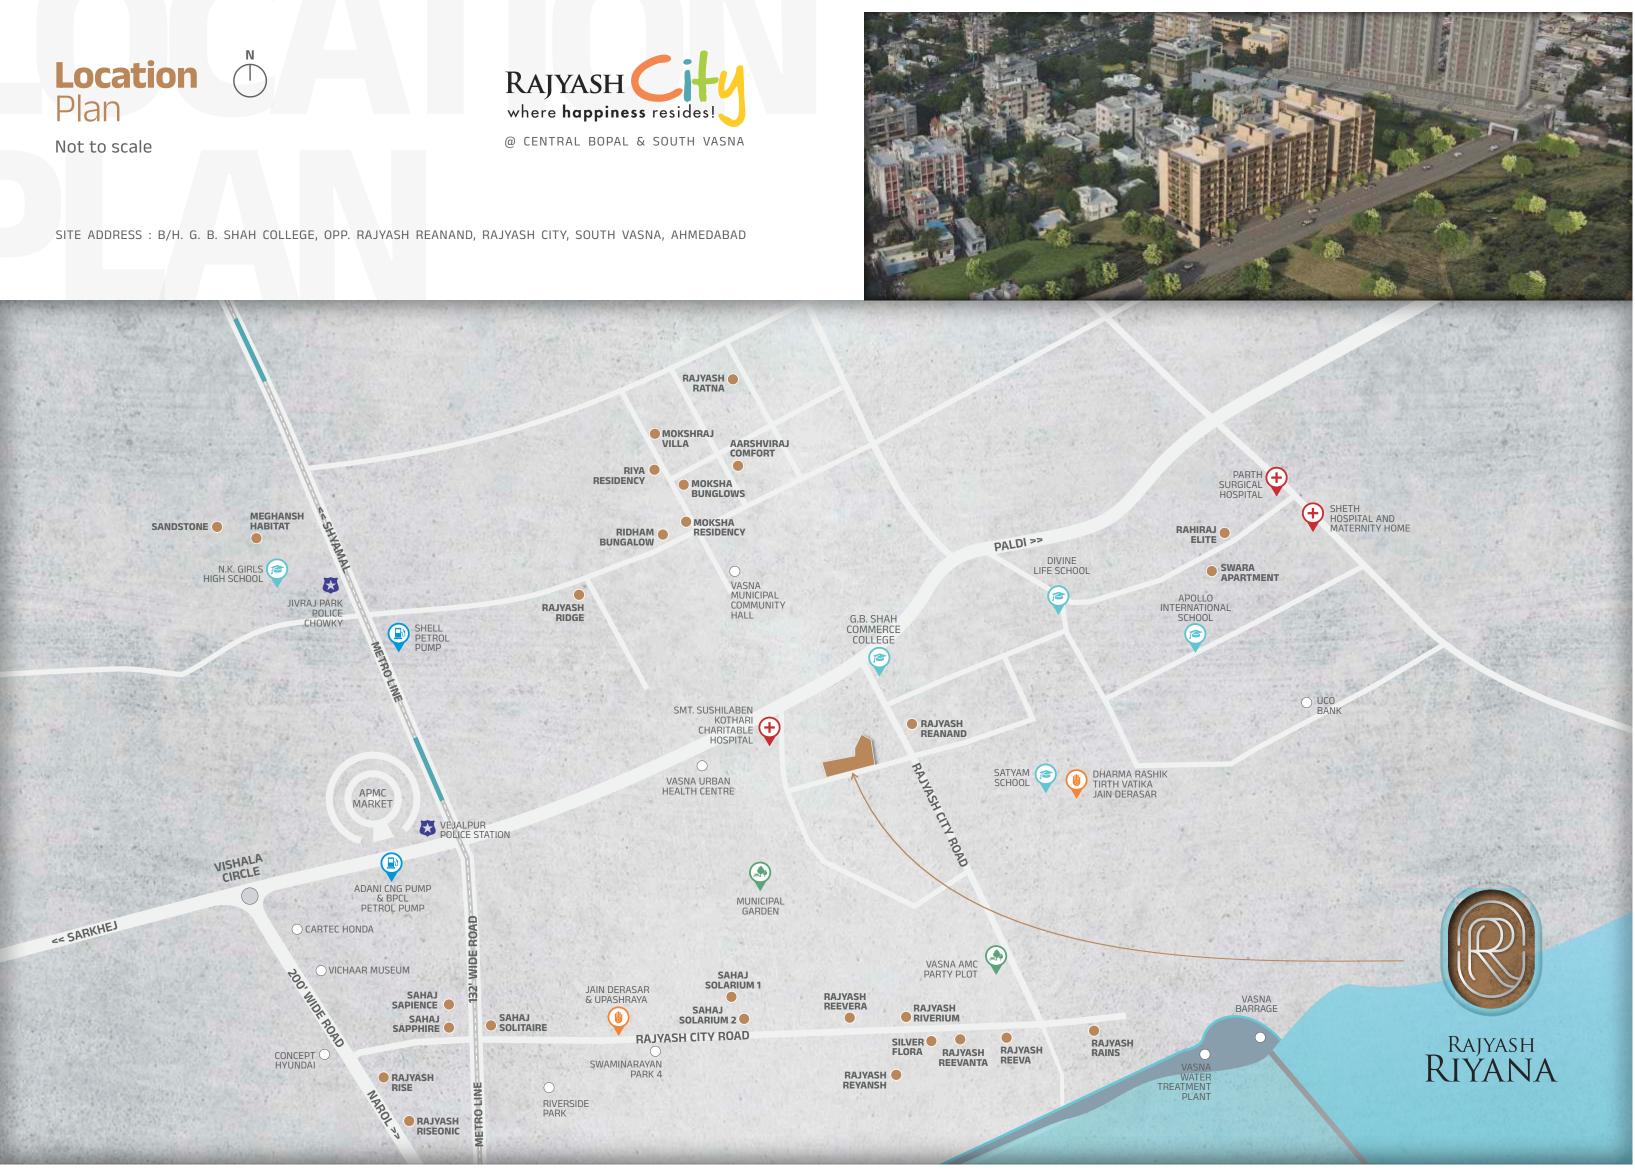

to the area, amenities, specifications, services, terms of sales, payments and all other relevant terms independently with our sales/ marketing team prior to concluding any decision for buying any unit in any of our projects/ developments.
- 10. The brochure's measurements are estimated and computed from unfinished surfaces, and they are adjusted over to the nearest whole number. Room size dimension is center to center. The carpet area stated was  $estimated \, using \, {\tt AUTOCAD} \, software \, in \, accordance \, with \, the \, {\tt RERA} \, {\tt Act's} \, requirements.$
- 11. Built up area means RERA carpet + vestibule + wash + balcony + wall area.
- 12. Subject to Ahmedabad Jurisdiction only.



## **Basement-1** (5TH TO 7TH)





2 WHEELER-104 & CAR-73





40' FT WIDE ROAD