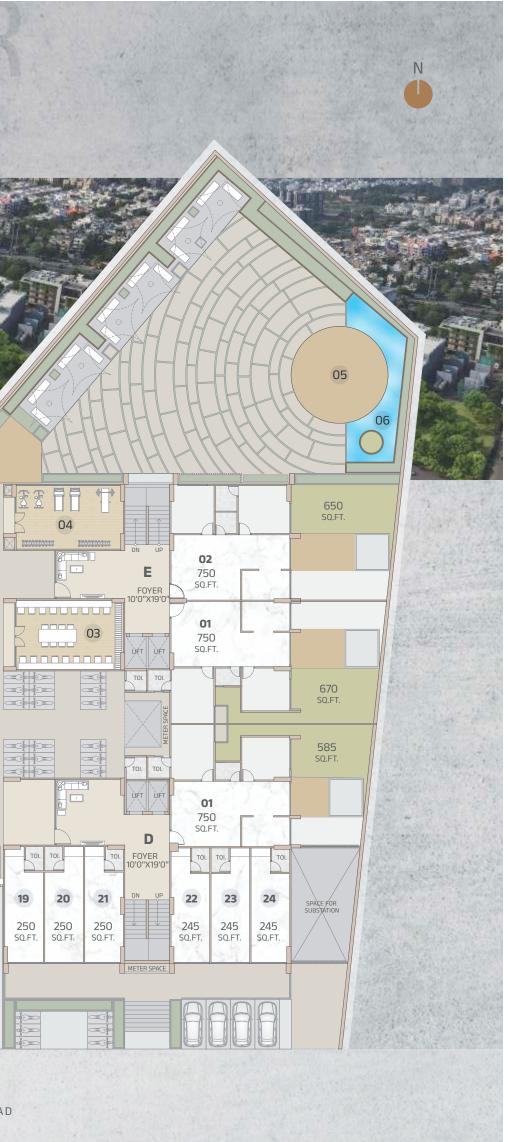

# TYPICAL Floor Plan

(1ST TO 7TH)

20

|                    |              |     |                           | 1711113160450.00 |     |              |     |
|--------------------|--------------|-----|---------------------------|------------------|-----|--------------|-----|
| <b>A</b> 101 750   | <b>B</b> 101 | 750 | <b>C</b> 101 750          | <b>D</b> 101     | 750 | <b>E</b> 101 | 720 |
| <b>A</b> 102 970   | <b>B</b> 102 | 825 | <b>C</b> 102 705          | <b>D</b> 102     | 750 | <b>E</b> 102 | 750 |
| <b>A</b> 103 970   | <b>B</b> 103 | 825 | <b>C</b> 103 730          | <b>D</b> 103     | 750 | <b>E</b> 103 | 750 |
| <b>A</b> 104 750   | <b>B</b> 104 | 750 | <b>C</b> 104 750          | <b>D</b> 104     | 750 | <b>E</b> 104 | 750 |
|                    |              |     |                           |                  |     |              |     |
| *AREAS ARE IN SQ.F | I. BUILI UP  |     | A DE LES TRATES AND ALLOS |                  |     |              |     |

40 ' WIDE ROAD