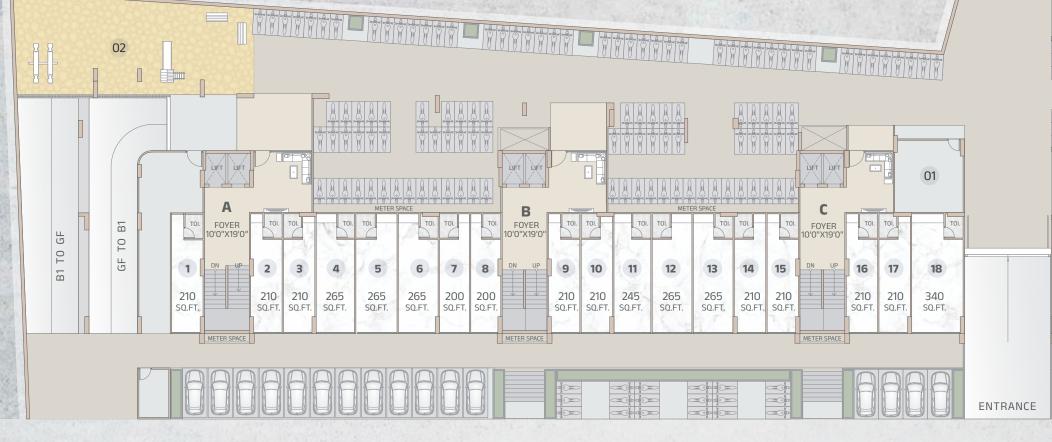

# **GROUND** Floor Plan

|               |                |          | and the second second |
|---------------|----------------|----------|-----------------------|
| SHOP NO.      | DIMENSIONS     | SHOP NO. | DIMENSIONS            |
| 1             | 7'-3" X 27'-6" | 12A      | 9'-3" X 27'-6"        |
| 2             | 7'-3" X 27'-6" | 14       | 7'-3" X 27'-6"        |
| 3             | 7'-3" X 27'-6" | 15       | 7'-3" X 27'-6"        |
| 4             | 9'-3" X 27'-6" | 16       | 7'-3" X 27'-6"        |
| 5             | 9'-3" X 27'-6" | 17       | 7'-3" X 27'-6"        |
| 6             | 9'-3" X 27'-6" | 18       | 12'-0" X 27'-6"       |
| 7             | 7'-0" X 27'-6" | 19       | 9'-0" X 27'-0"        |
| 8             | 7'-0" X 27'-6" | 20       | 9'-0" X 27'-0"        |
| 9             | 7'-3" X 27'-6" | 21       | 9'-0" X 27'-0"        |
| 10            | 7'-3" X 27'-6" | 22       | 9'-0" X 26'-9"        |
| 11            | 8'-6" X 27'-6" | 23       | 9'-0" X 26'-9"        |
| 12            | 9'-3" X 27'-6" | 24       | 9'-0" X 26'-9"        |
| CONTRACTOR OF |                |          | *                     |

40 ' WIDE ROAD