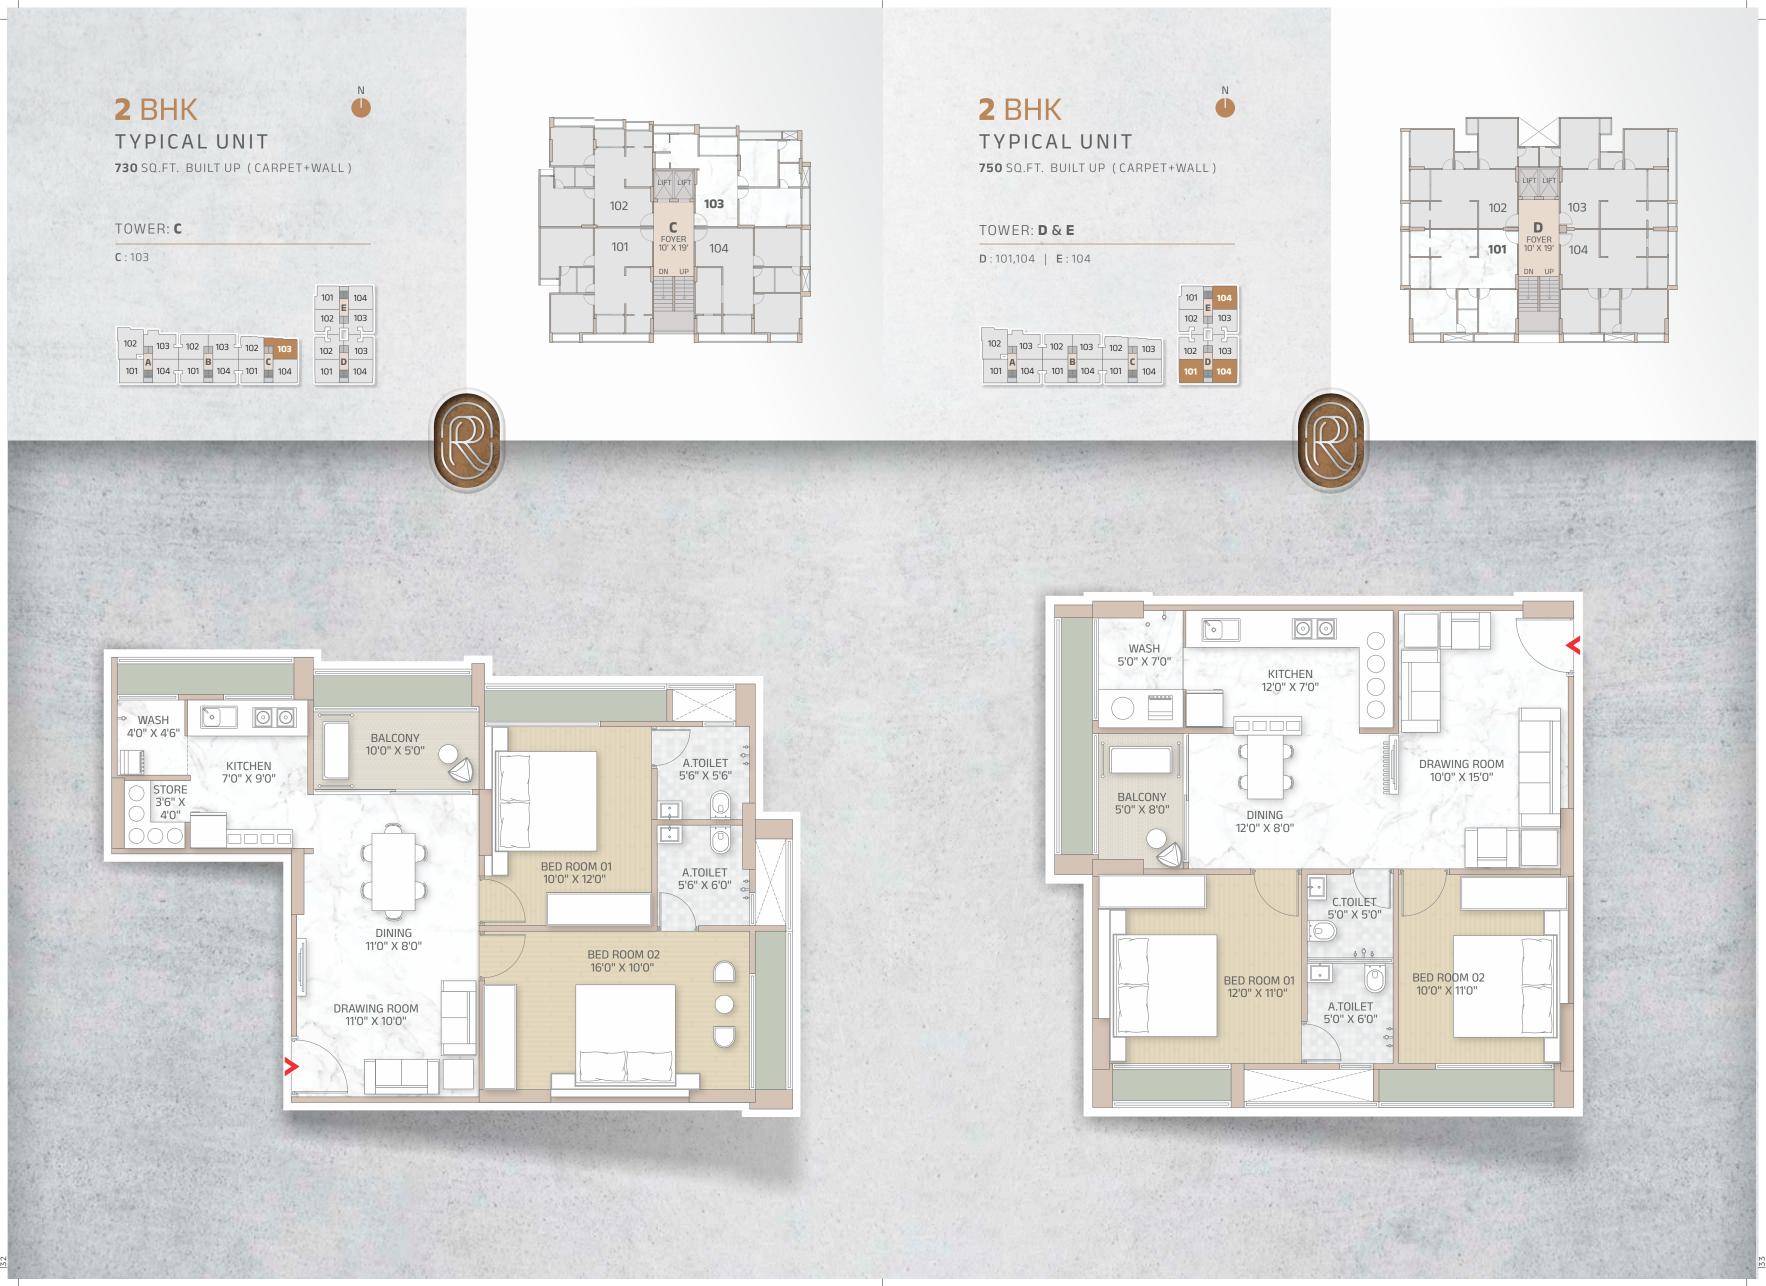

# TYPICAL Floor Plan

(1ST TO 7TH)

20

|                    |              |     |                           | 1711113160450.00 |     |              |     |
|--------------------|--------------|-----|---------------------------|------------------|-----|--------------|-----|
| <b>A</b> 101 750   | <b>B</b> 101 | 750 | <b>C</b> 101 750          | <b>D</b> 101     | 750 | <b>E</b> 101 | 720 |
| <b>A</b> 102 970   | <b>B</b> 102 | 825 | <b>C</b> 102 705          | <b>D</b> 102     | 750 | <b>E</b> 102 | 750 |
| <b>A</b> 103 970   | <b>B</b> 103 | 825 | <b>C</b> 103 730          | <b>D</b> 103     | 750 | <b>E</b> 103 | 750 |
| <b>A</b> 104 750   | <b>B</b> 104 | 750 | <b>C</b> 104 750          | <b>D</b> 104     | 750 | <b>E</b> 104 | 750 |
|                    |              |     |                           |                  |     |              |     |
| *AREAS ARE IN SQ.F | I. BUILI UP  |     | A DE LES TRATES AND ALLOS |                  |     |              |     |