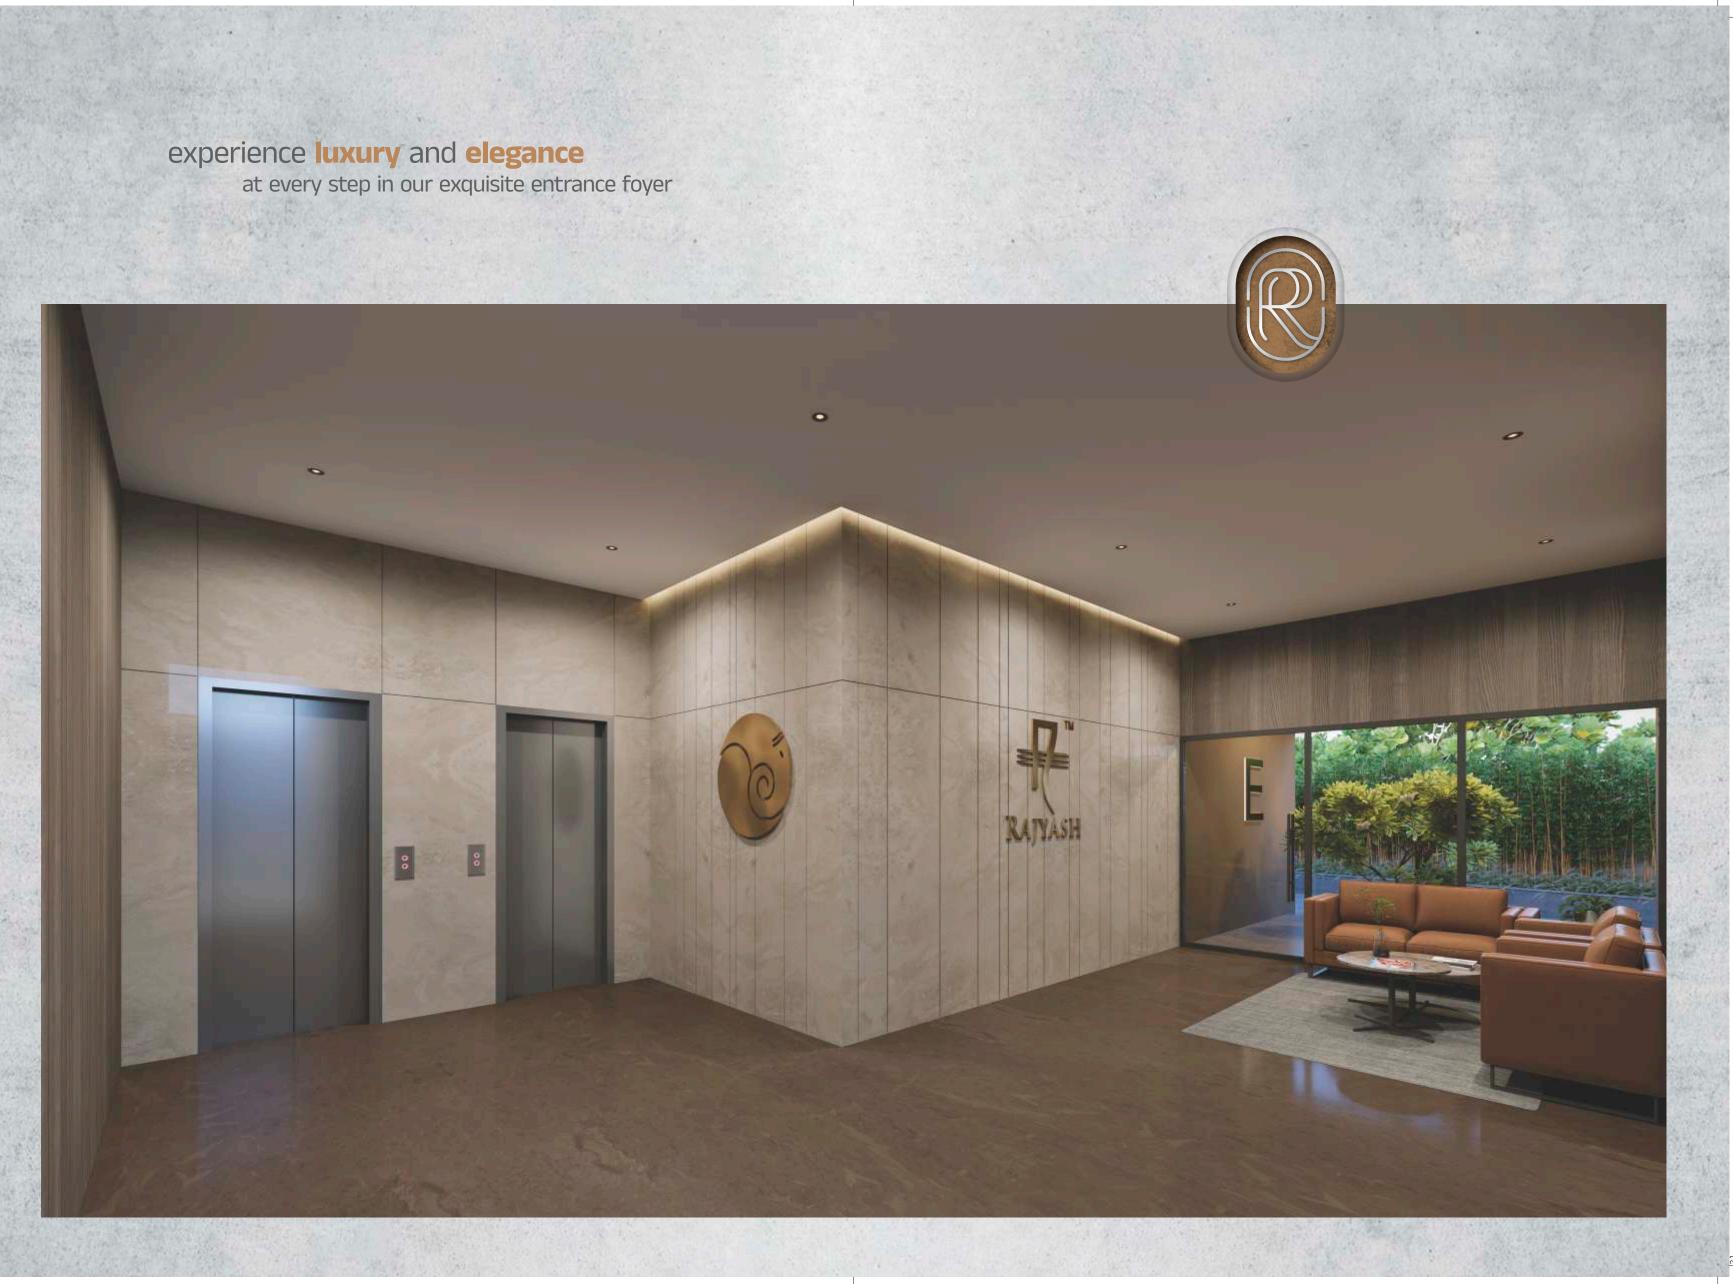

-----------------------|------------------|-----|--------------|-----|
| <b>A</b> 101 750   | <b>B</b> 101 | 750 | <b>C</b> 101 750          | <b>D</b> 101     | 750 | <b>E</b> 101 | 720 |
| <b>A</b> 102 970   | <b>B</b> 102 | 825 | <b>C</b> 102 705          | <b>D</b> 102     | 750 | <b>E</b> 102 | 750 |
| <b>A</b> 103 970   | <b>B</b> 103 | 825 | <b>C</b> 103 730          | <b>D</b> 103     | 750 | <b>E</b> 103 | 750 |
| <b>A</b> 104 750   | <b>B</b> 104 | 750 | <b>C</b> 104 750          | <b>D</b> 104     | 750 | <b>E</b> 104 | 750 |
|                    |              |     |                           |                  |     |              |     |
| *AREAS ARE IN SQ.F | I. BUILI UP  |     | A DE LES TRATES AND ALLOS |                  |     |              |     |



40 ' WIDE ROAD







# discover timeless comfort in living, dining, and bedroom spaces

0

0

Indulge in the epitome of luxury and comfort as you explore our meticulously designed living, dining, and bedroom spaces. Each area at [Project Name] reflects a seamless blend of sophistication and practicality, ensuring a lifestyle of unparalleled elegance



inviting balconies, seamlessly blending panoramic views with tranquil spaces for your ultimate relaxation.













# **Specifications**

## FLOORING

• 2'.0" X 2'.0" Porcelain flooring in entire unit

## KITCHEN

• Granite platform with S.S. Sink and glazed tiles dado up to 2ft. height

### DOORS & WINDOWS

- Decorative main door with wooden frame
- Other wooden doors and aluminum window

### BATHROOM

• Glazed tile dado up to 4ft. height in all toilets