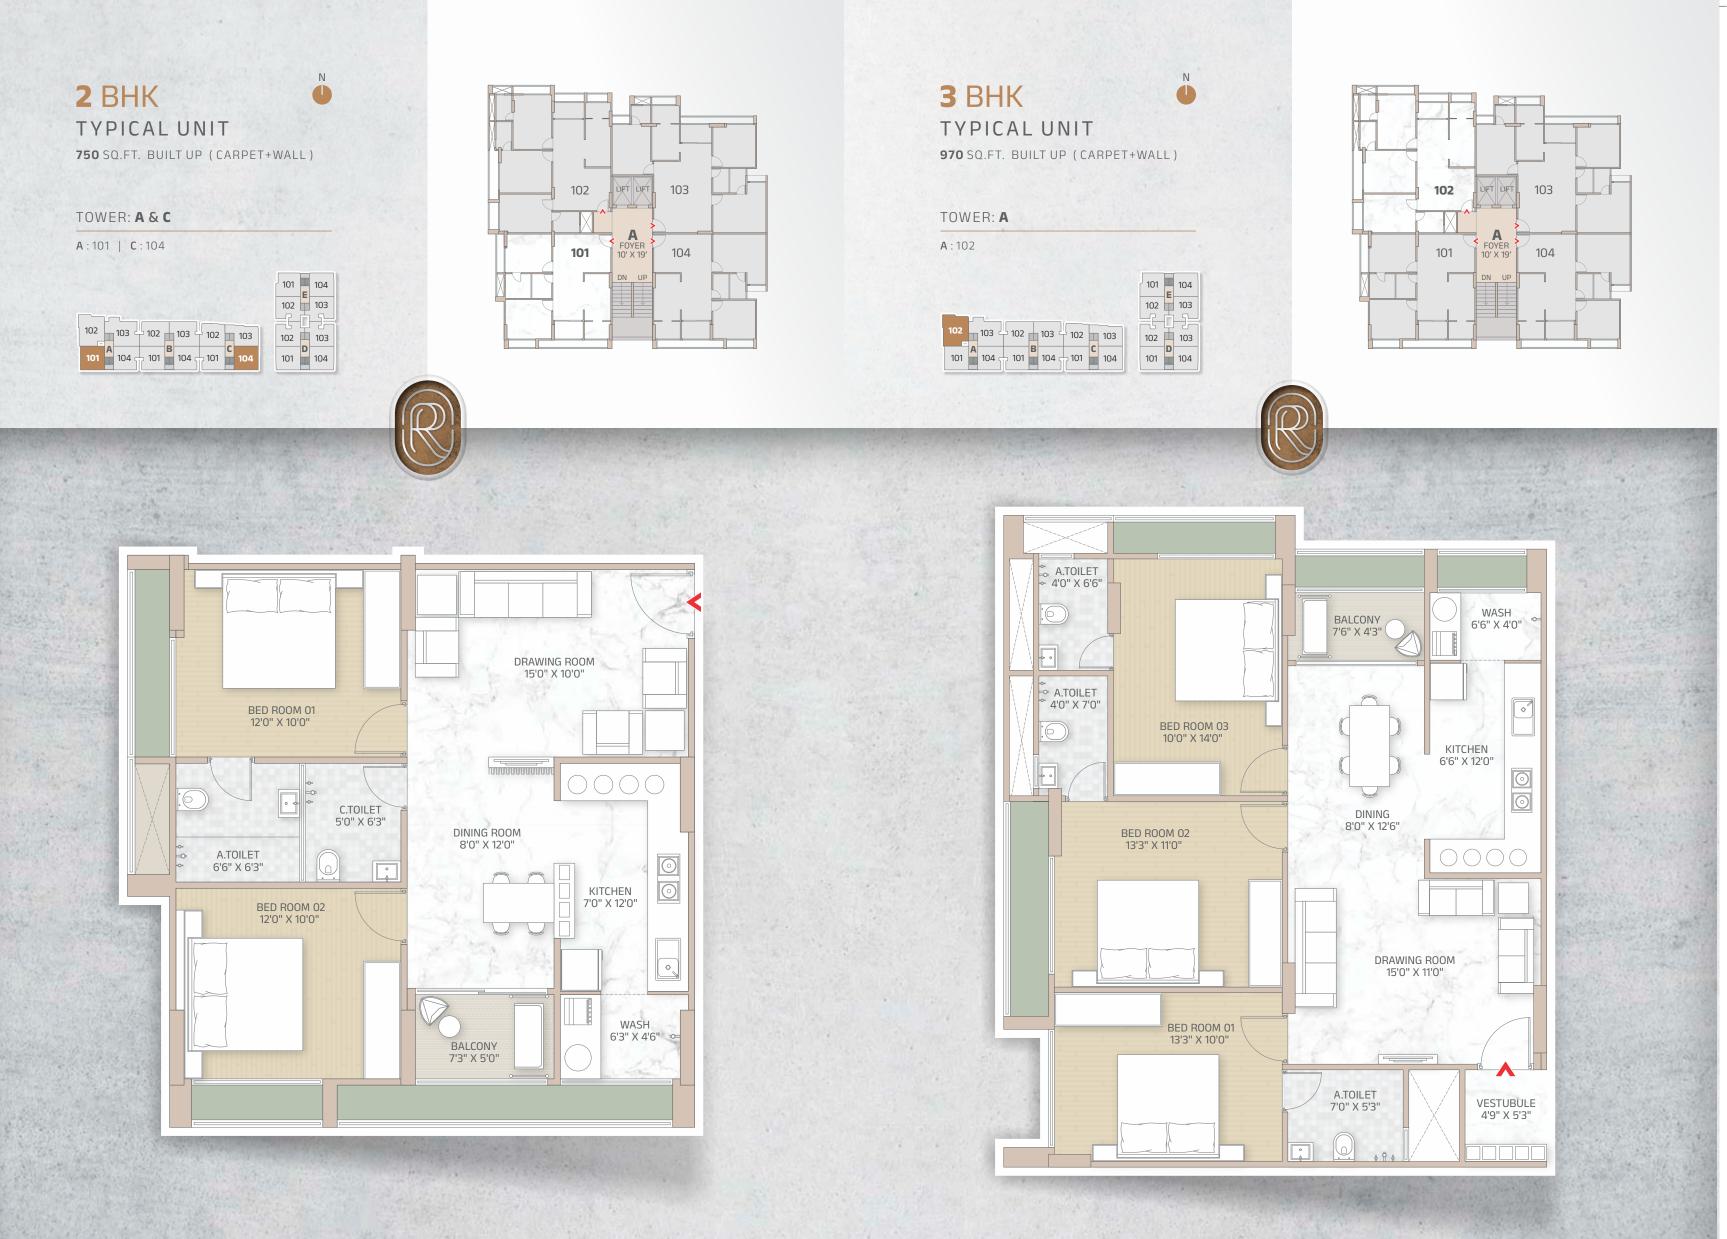

# TYPICAL Floor Plan

(1ST TO 7TH)

20

|                    |              |     |                           | 1711113160450.00 |     |              |     |
|--------------------|--------------|-----|---------------------------|------------------|-----|--------------|-----|
| <b>A</b> 101 750   | <b>B</b> 101 | 750 | <b>C</b> 101 750          | <b>D</b> 101     | 750 | <b>E</b> 101 | 720 |
| <b>A</b> 102 970   | <b>B</b> 102 | 825 | <b>C</b> 102 705          | <b>D</b> 102     | 750 | <b>E</b> 102 | 750 |
| <b>A</b> 103 970   | <b>B</b> 103 | 825 | <b>C</b> 103 730          | <b>D</b> 103     | 750 | <b>E</b> 103 | 750 |
| <b>A</b> 104 750   | <b>B</b> 104 | 750 | <b>C</b> 104 750          | <b>D</b> 104     | 750 | <b>E</b> 104 | 750 |
|                    |              |     |                           |                  |     |              |     |
| *AREAS ARE IN SQ.F | I. BUILI UP  |     | A DE LES TRATES AND ALLOS |                  |     |              |     |