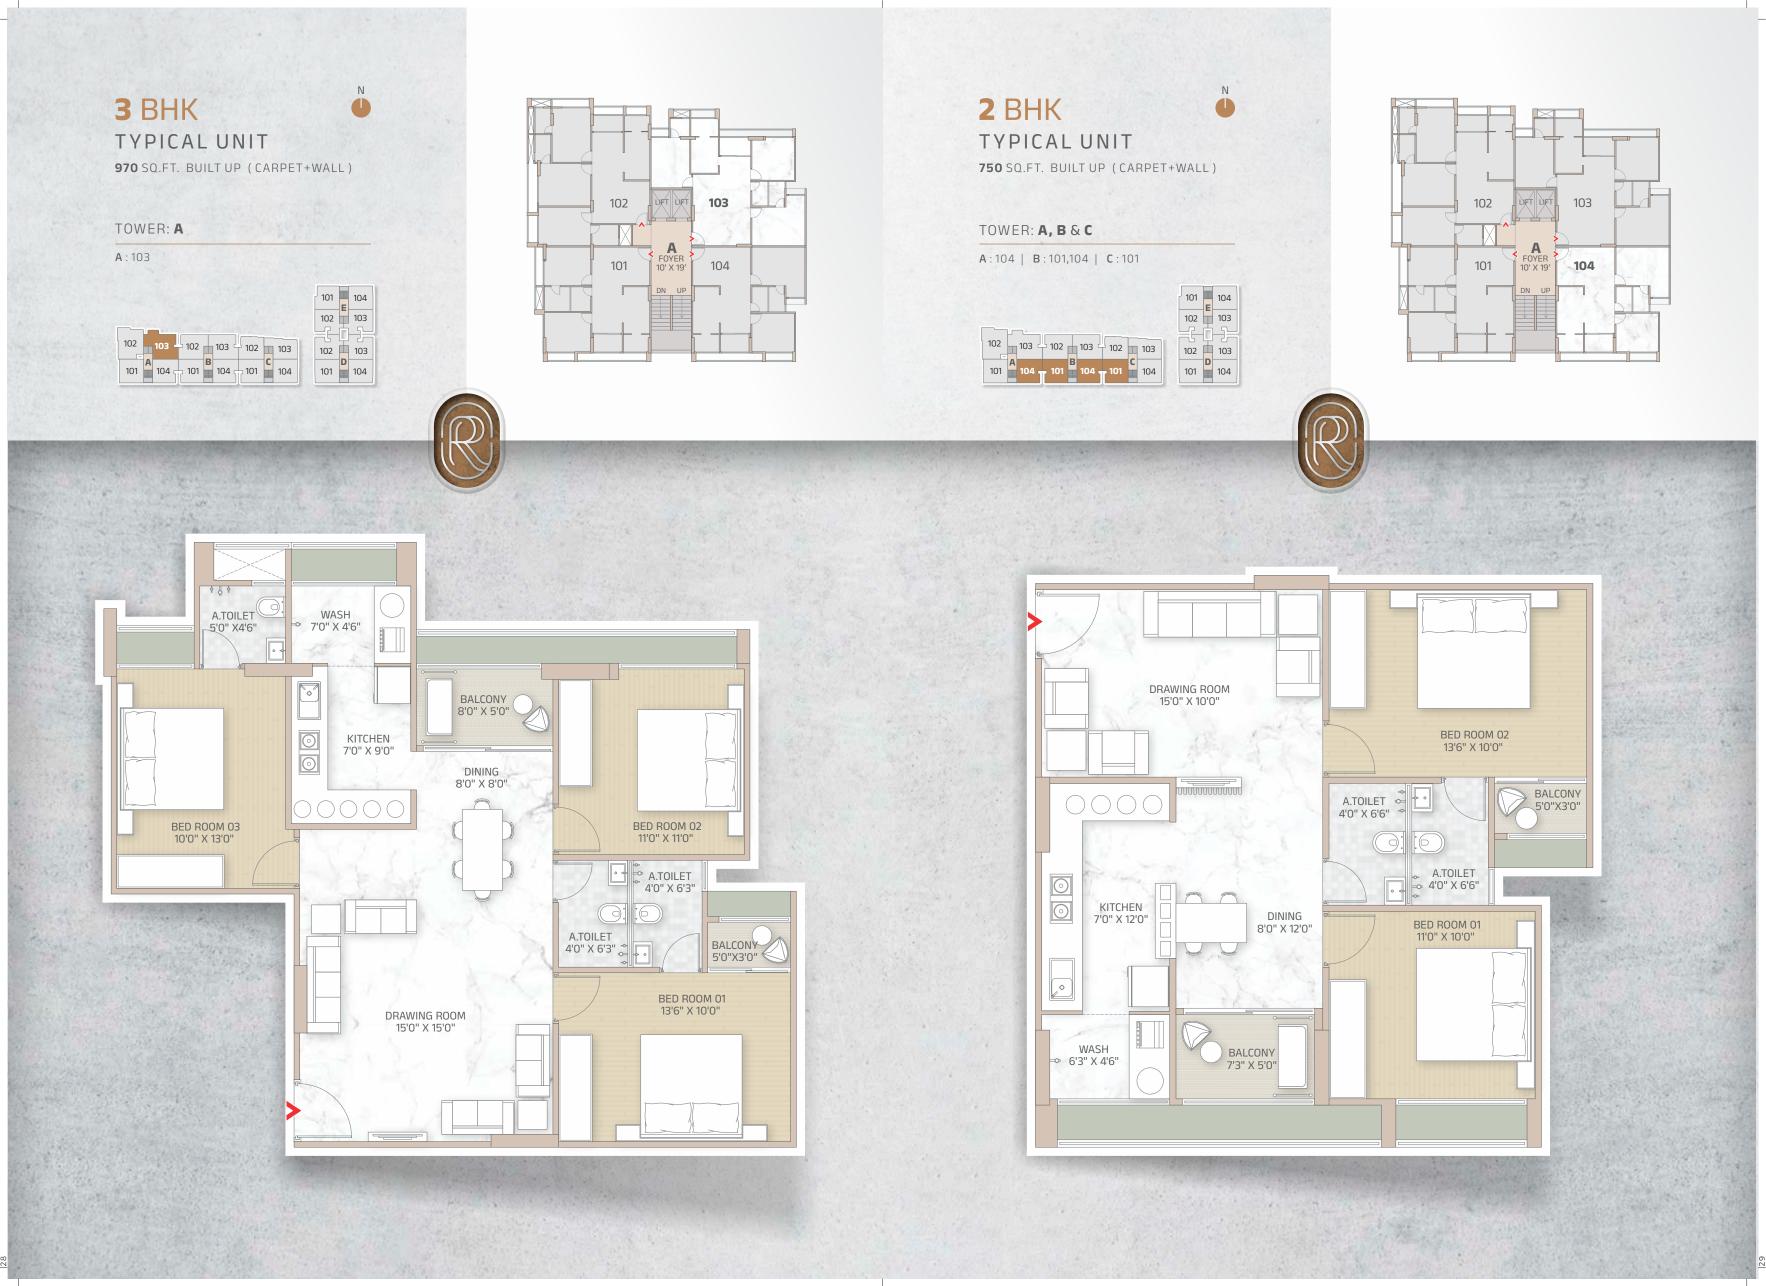

# TYPICAL Floor Plan

(1ST TO 7TH)

20

|                    |              |     |                           | 1711113160450.00 |     |              |     |
|--------------------|--------------|-----|---------------------------|------------------|-----|--------------|-----|
| <b>A</b> 101 750   | <b>B</b> 101 | 750 | <b>C</b> 101 750          | <b>D</b> 101     | 750 | <b>E</b> 101 | 720 |
| <b>A</b> 102 970   | <b>B</b> 102 | 825 | <b>C</b> 102 705          | <b>D</b> 102     | 750 | <b>E</b> 102 | 750 |
| <b>A</b> 103 970   | <b>B</b> 103 | 825 | <b>C</b> 103 730          | <b>D</b> 103     | 750 | <b>E</b> 103 | 750 |
| <b>A</b> 104 750   | <b>B</b> 104 | 750 | <b>C</b> 104 750          | <b>D</b> 104     | 750 | <b>E</b> 104 | 750 |
|                    |              |     |                           |                  |     |              |     |
| *AREAS ARE IN SQ.F | I. BUILI UP  |     | A DE LES TRATES AND ALLOS |                  |     |              |     |