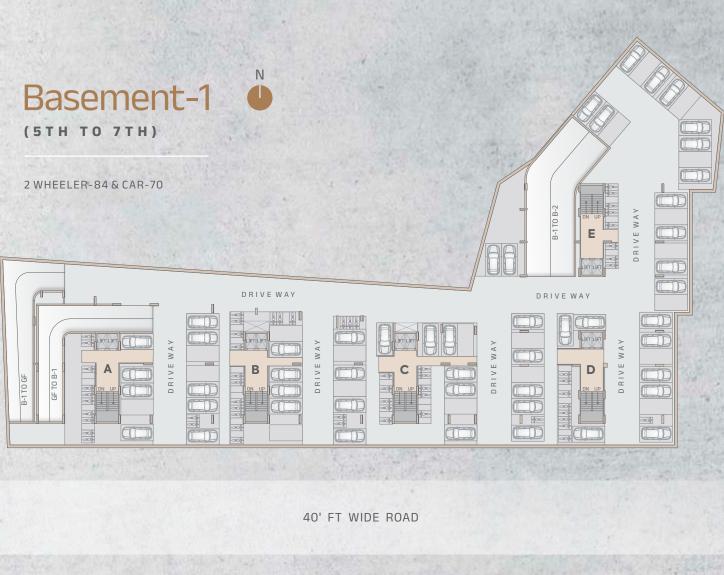

e details and specifications, including but not limited to the area, amenities, specifications, services, terms of sales, payments and all other relevant terms independently with our sales/ marketing team prior to concluding any decision for buying any unit in any of our projects/ developments.
- 10. The brochure's measurements are estimated and computed from unfinished surfaces, and they are adjusted over to the nearest whole number. Room size dimension is center to center. The carpet area stated was  $estimated \, using \, {\tt AUTOCAD} \, software \, in \, accordance \, with \, the \, {\tt RERA} \, {\tt Act's} \, requirements.$
- 11. Built up area means RERA carpet + vestibule + wash + balcony + wall area.
- 12. Subject to Ahmedabad Jurisdiction only.



## **Basement-1** (5TH TO 7TH)





2 WHEELER-104 & CAR-73





40' FT WIDE ROAD