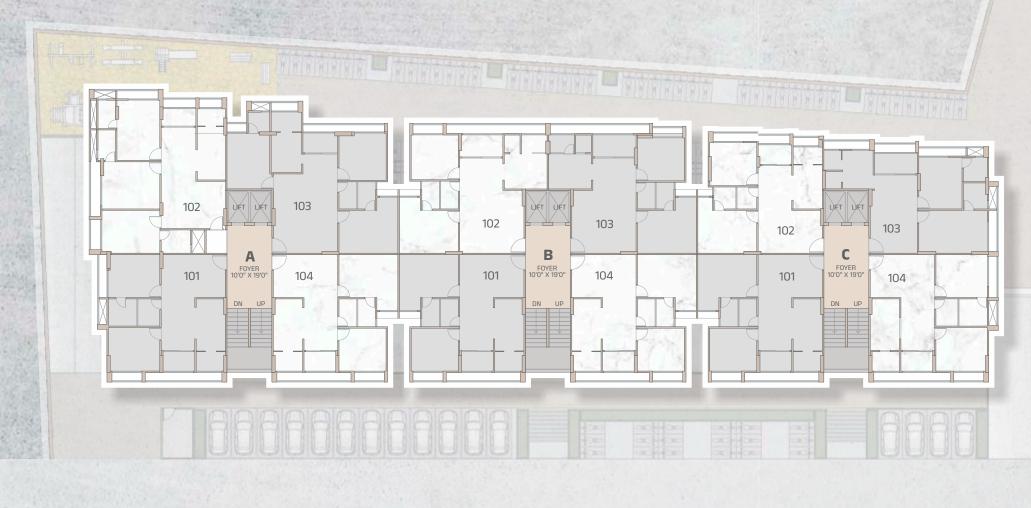

# TYPICAL Floor Plan

(1ST TO 7TH)

20

|                    |              |     |                           | 1711113160450.00 |     |              |     |
|--------------------|--------------|-----|---------------------------|------------------|-----|--------------|-----|
| <b>A</b> 101 750   | <b>B</b> 101 | 750 | <b>C</b> 101 750          | <b>D</b> 101     | 750 | <b>E</b> 101 | 720 |
| <b>A</b> 102 970   | <b>B</b> 102 | 825 | <b>C</b> 102 705          | <b>D</b> 102     | 750 | <b>E</b> 102 | 750 |
| <b>A</b> 103 970   | <b>B</b> 103 | 825 | <b>C</b> 103 730          | <b>D</b> 103     | 750 | <b>E</b> 103 | 750 |
| <b>A</b> 104 750   | <b>B</b> 104 | 750 | <b>C</b> 104 750          | <b>D</b> 104     | 750 | <b>E</b> 104 | 750 |
|                    |              |     |                           |                  |     |              |     |
| *AREAS ARE IN SQ.F | I. BUILI UP  |     | A DE LES TRATES AND ALLOS |                  |     |              |     |