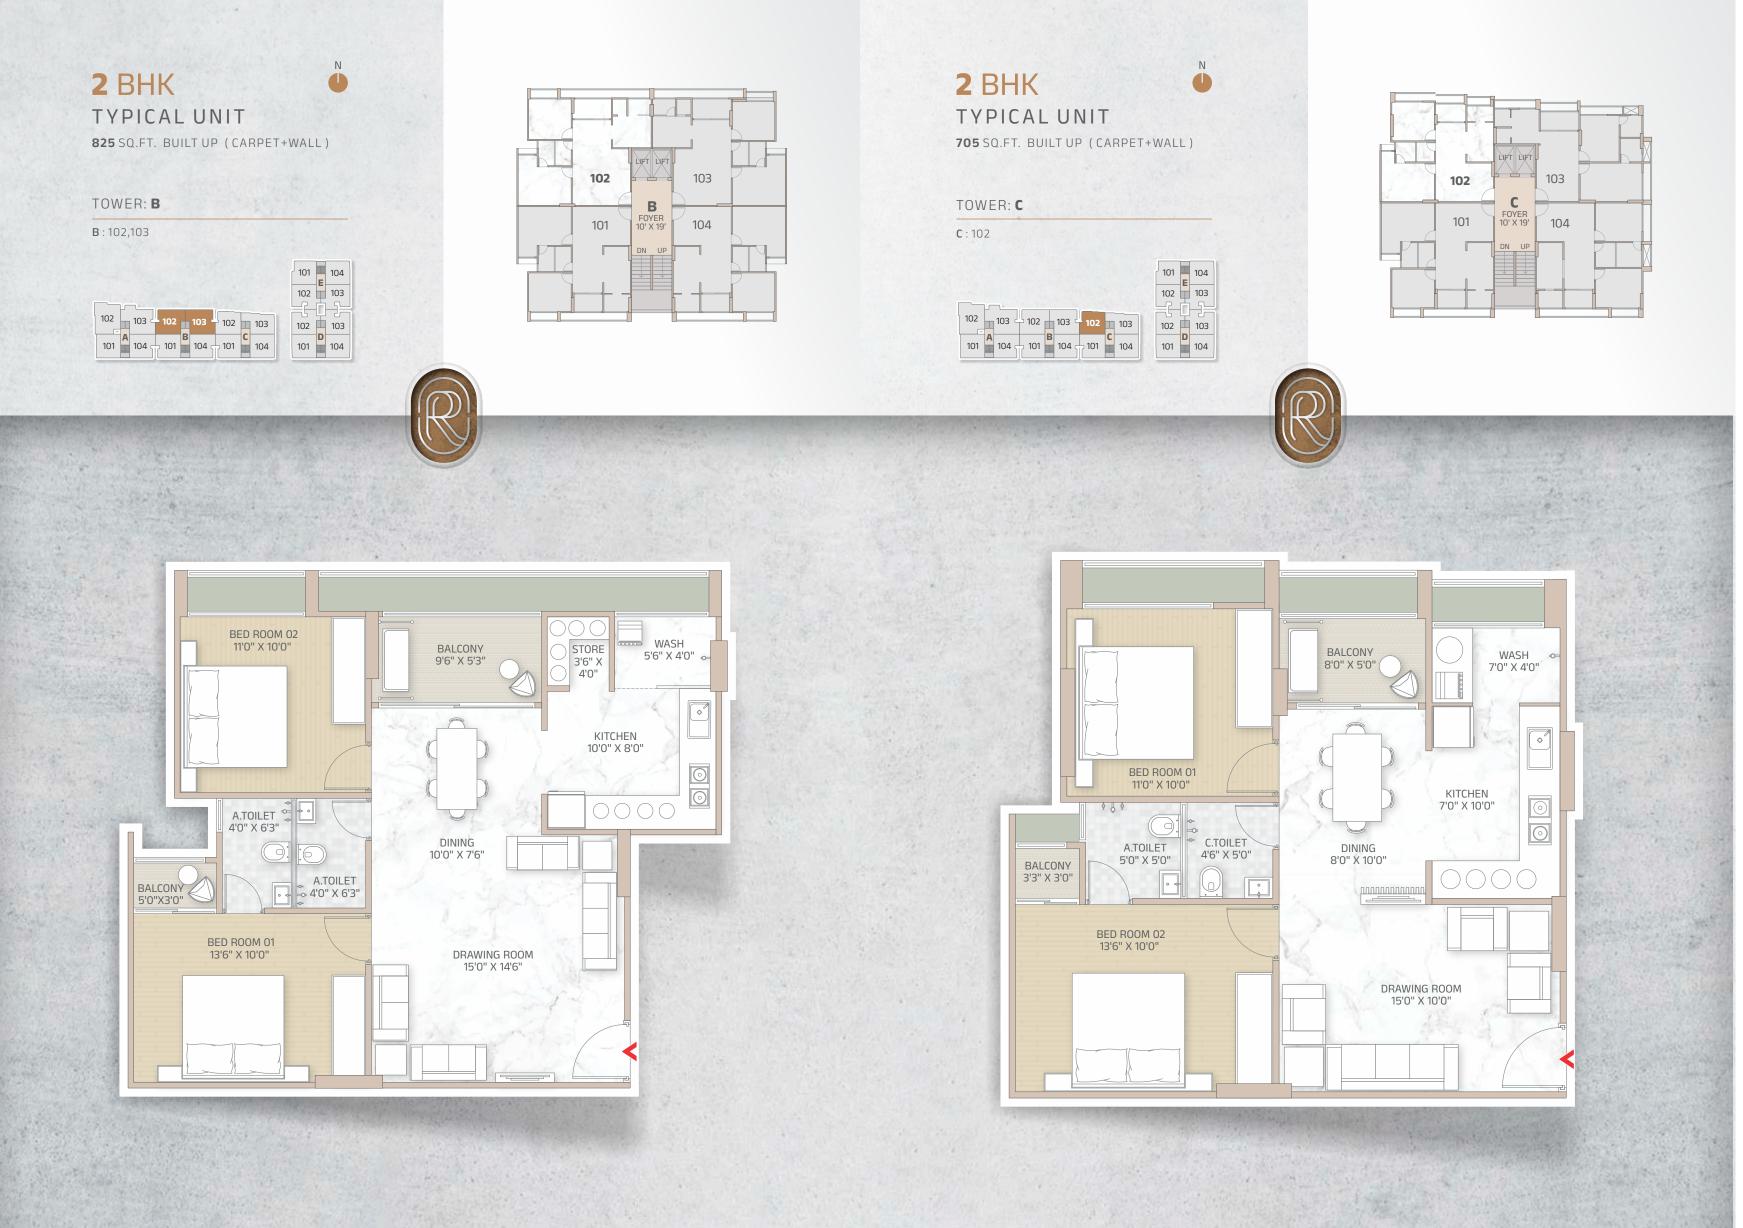

# TYPICAL Floor Plan

(1ST TO 7TH)

20

|                    |              |     |                           | 1711113160450.00 |     |              |     |
|--------------------|--------------|-----|---------------------------|------------------|-----|--------------|-----|
| <b>A</b> 101 750   | <b>B</b> 101 | 750 | <b>C</b> 101 750          | <b>D</b> 101     | 750 | <b>E</b> 101 | 720 |
| <b>A</b> 102 970   | <b>B</b> 102 | 825 | <b>C</b> 102 705          | <b>D</b> 102     | 750 | <b>E</b> 102 | 750 |
| <b>A</b> 103 970   | <b>B</b> 103 | 825 | <b>C</b> 103 730          | <b>D</b> 103     | 750 | <b>E</b> 103 | 750 |
| <b>A</b> 104 750   | <b>B</b> 104 | 750 | <b>C</b> 104 750          | <b>D</b> 104     | 750 | <b>E</b> 104 | 750 |
|                    |              |     |                           |                  |     |              |     |
| *AREAS ARE IN SQ.F | I. BUILI UP  |     | A DE LES TRATES AND ALLOS |                  |     |              |     |