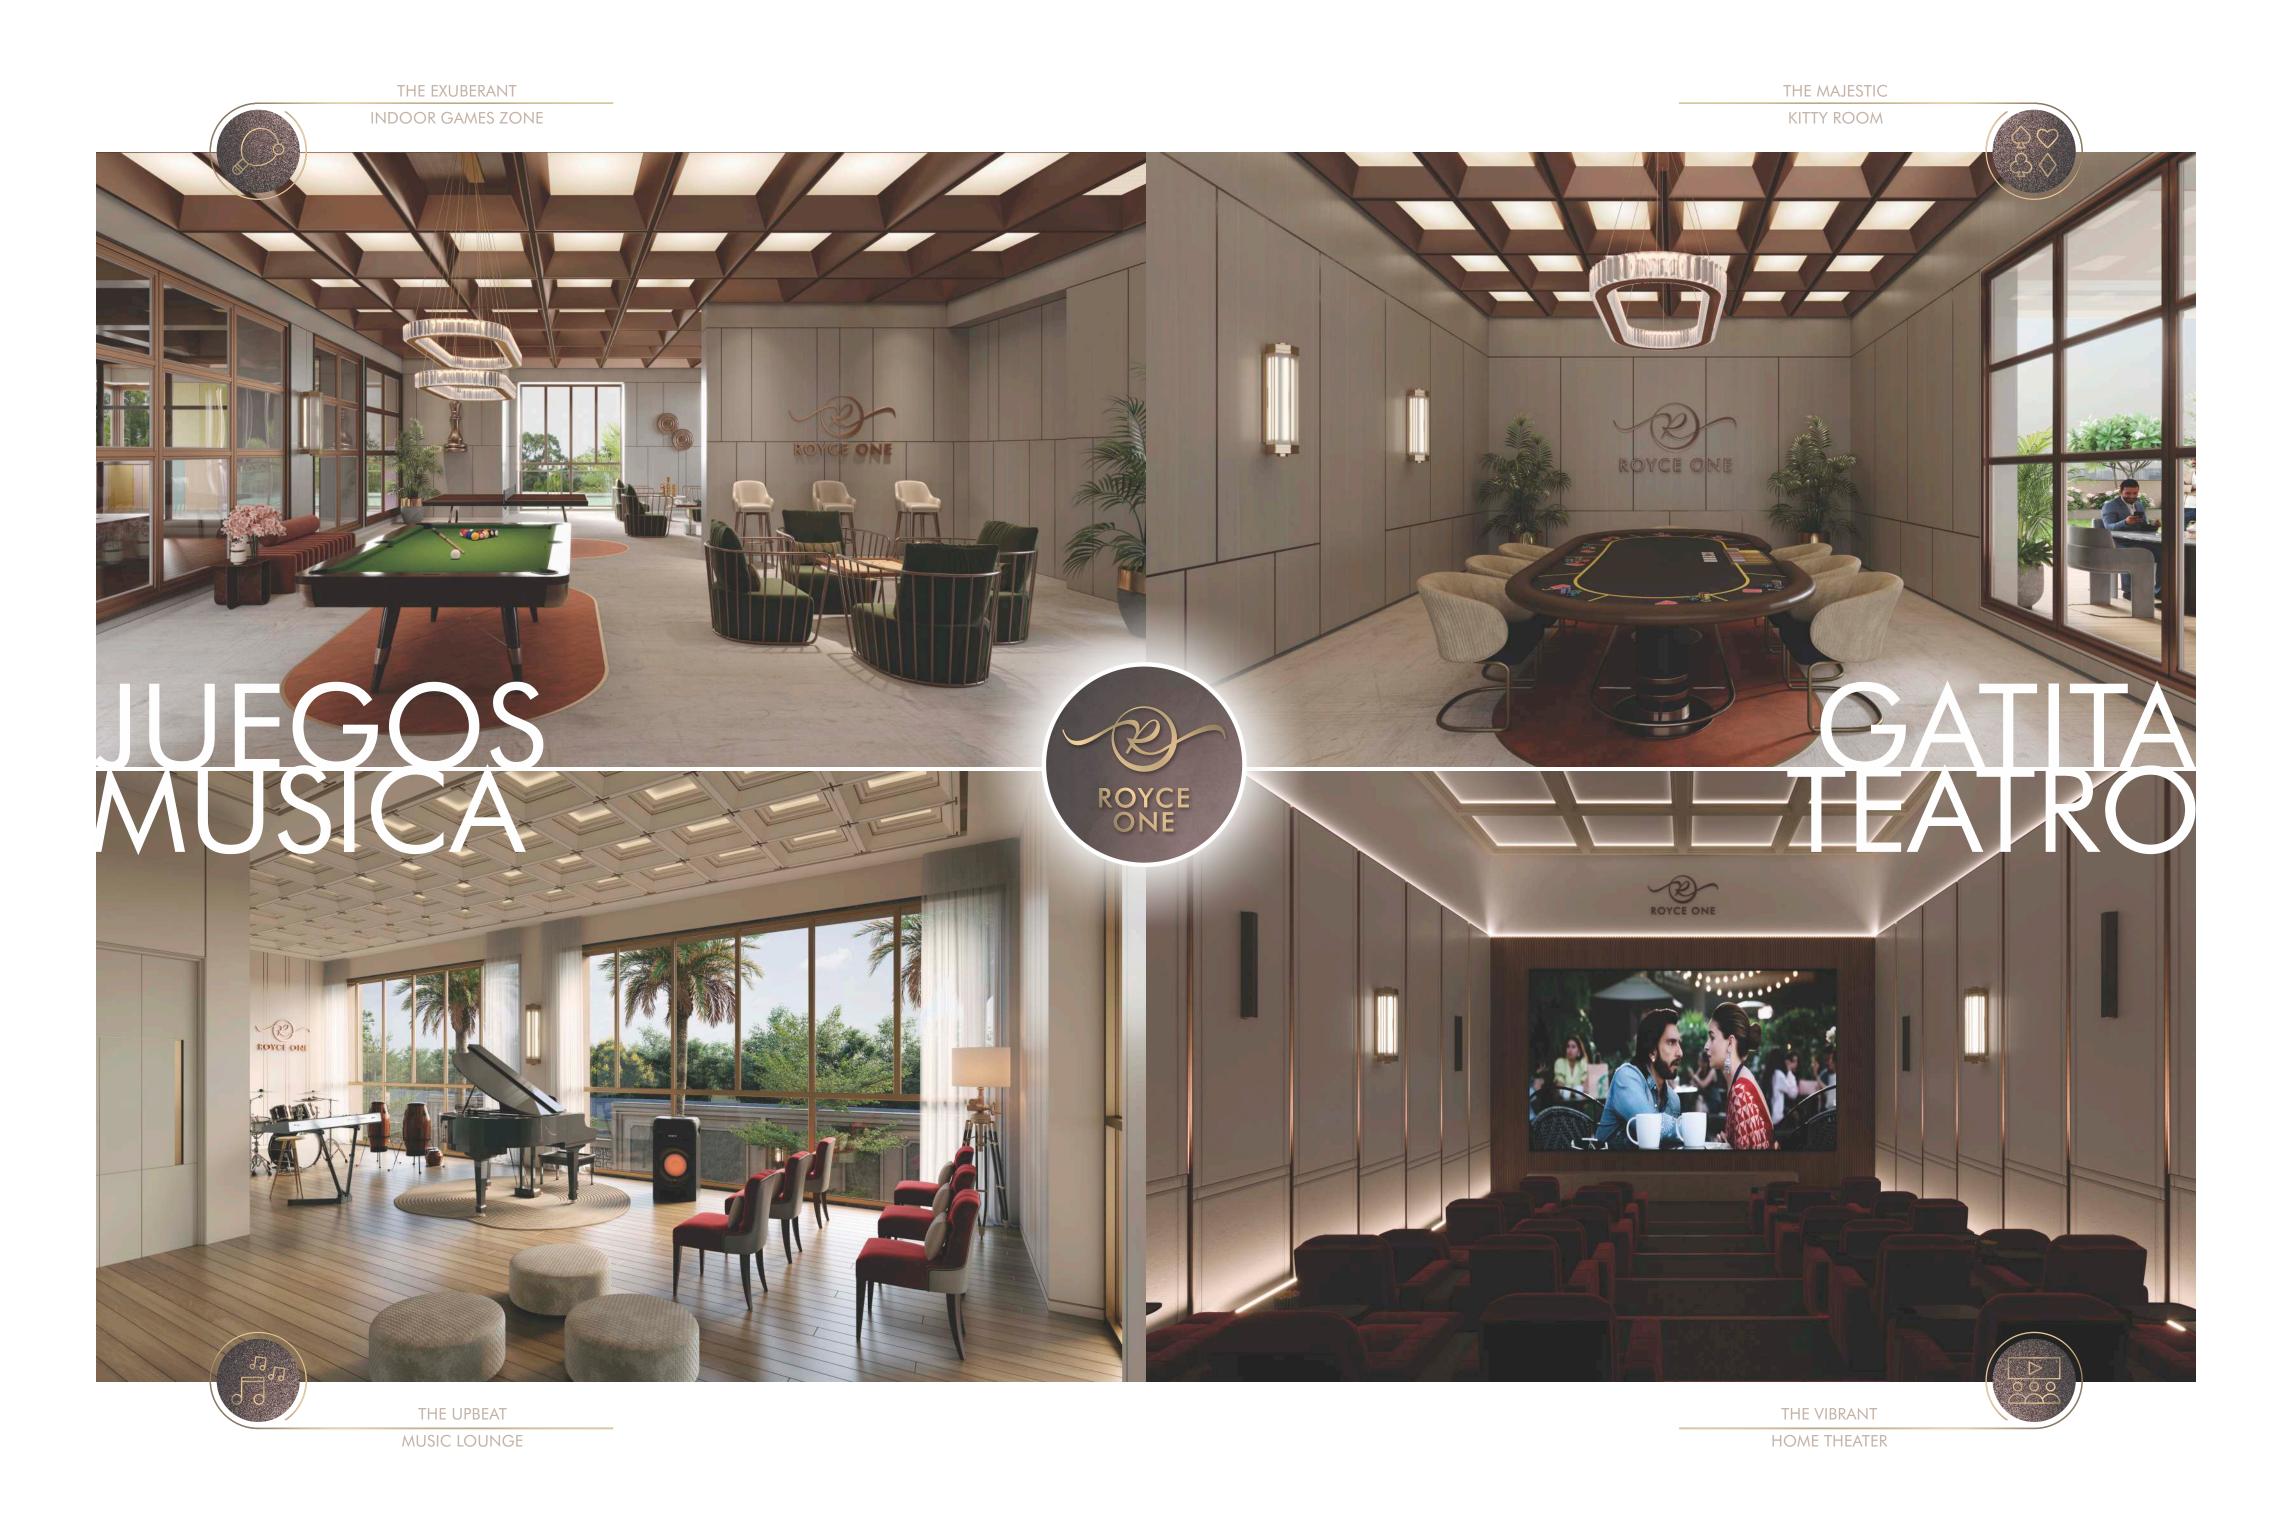

## ARISTOCRATIC AAARIENICE

At Royce one, every corner stands as a testament to meticulous design and innovative thinking. From the grand entrance to the smallest alcove, the project radiates a sense of purposeful design, seamlessly blending aesthetics with functionality. Each corner is a microcosm of thoughtful planning, where architects and designers have painstakingly considered every detail to create a cohesive environment with purposeful experiences.