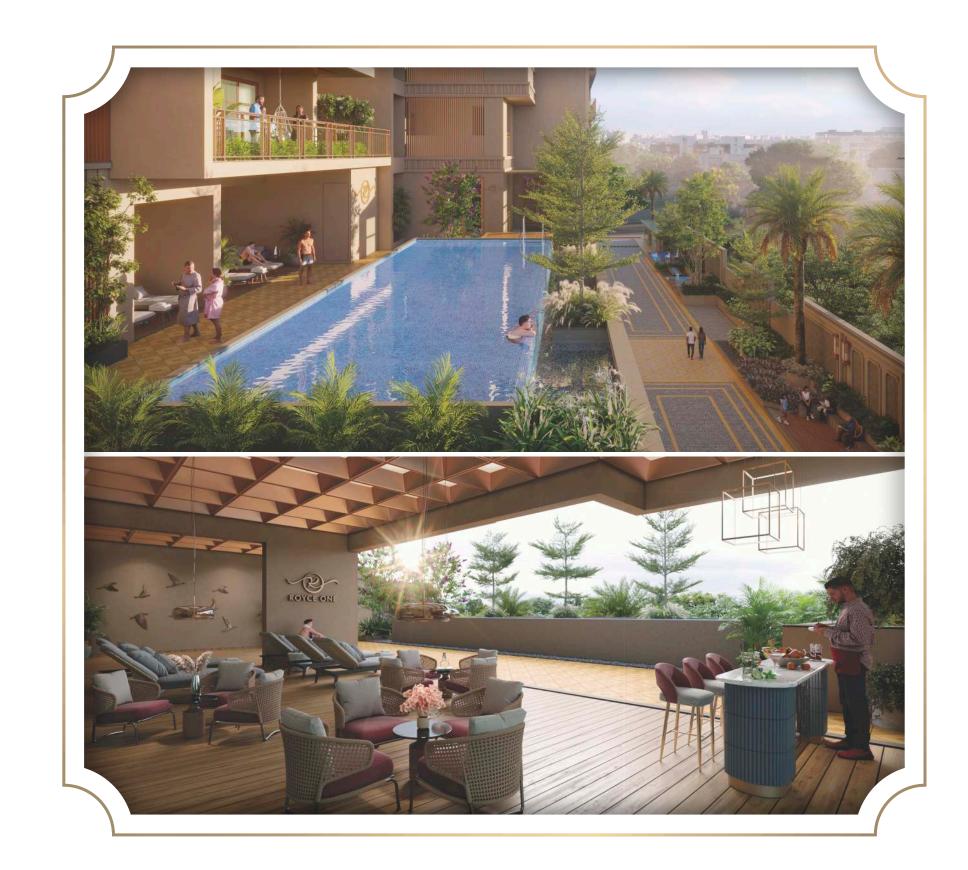

## ARISTOCRATIC AAARIENICE

At Royce one, every corner stands as a testament to meticulous design and innovative thinking. From the grand entrance to the smallest alcove, the project radiates a sense of purposeful design, seamlessly blending aesthetics with functionality. Each corner is a microcosm of thoughtful planning, where architects and designers have painstakingly considered every detail to create a cohesive environment with purposeful experiences.

116

1

THE ART OF
FUNCTIONAL ELEGANCE
IN EVERY TURN OF THE URBAN OASIS

THE ZESTY

CHILDREN PLAY ZONE

 ${f \underline{\omega}}$