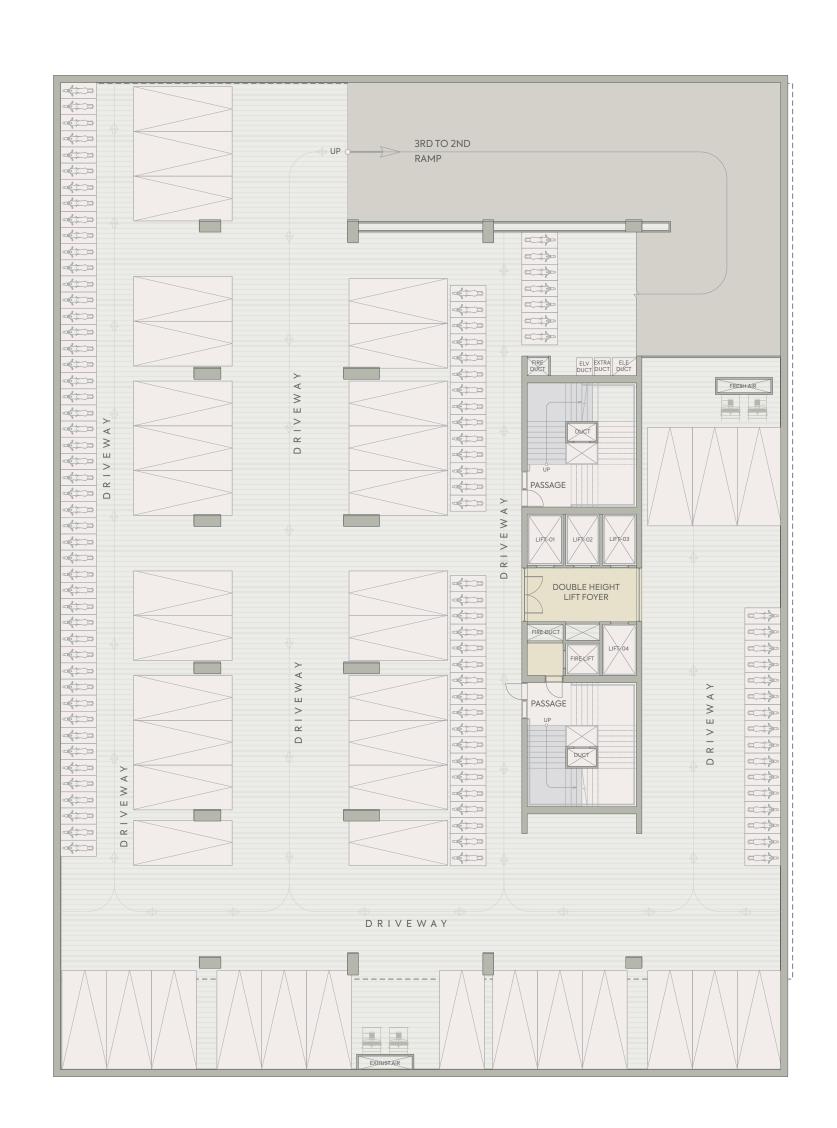

TWO WHEELERS = 85 | CAR 36 X 2 = 72

TWO WHEELERS = 103 | CAR 39 X 2 + 2= 80

ABOUT