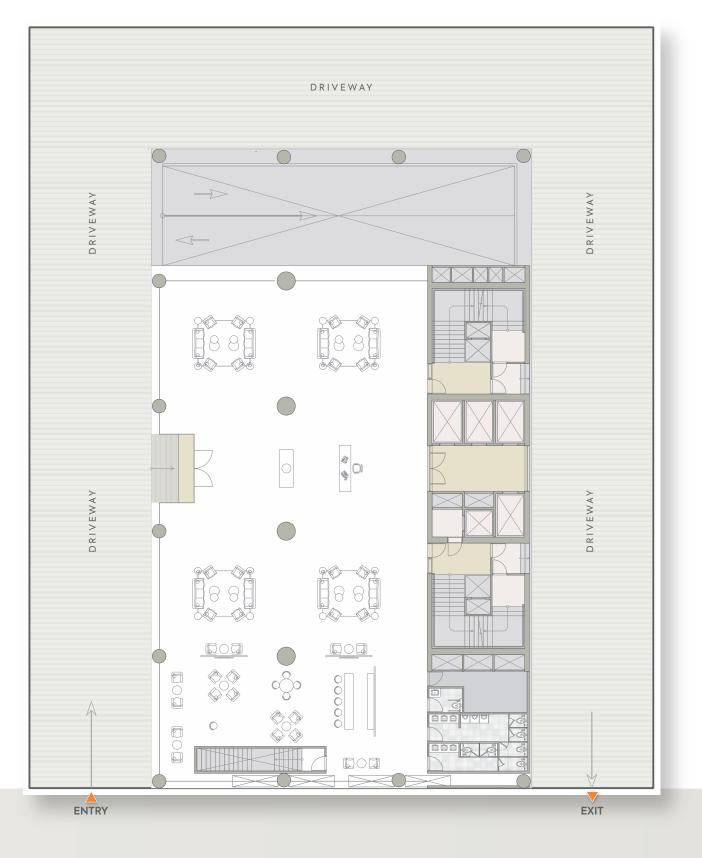

commonly used spaces according to the IGBC norms
- 75% of the building occupants will not have any obstruction of views at least 8 meters from the exterior vision glazing

#### **Innovation & Design**

 Rajyash One uses post tension slab which offers increased safety, design versatility, and cost effectiveness due to their low cement content, which makes them lighter to transport.





# Address That Speaks Success

"ONE" that serves as your gateway to a vibrant and thriving business community

Embark on a journey of unparalleled success with "RAJYASH ONE." More than just an address, it represents a strategic investment in your company's prosperity. Your success story begins here, where every detail is crafted to elevate your business and amplify your achievements.





## SITE LAYOUT





ROAL





# **GROUND**FLOOR PLAN





### TYPICAL FLOOR PLAN

(1ST, 2ND, 6TH TO 8TH, 10TH TO 12TH, 14TH &15TH FLOOR)



9000 SQ.FT. (CA)



# OFFICE PLAN 3RD & 4TH FLOOR



8230 SQ.FT. (CA)





# proposed section lavout of office



### 5TH, 9TH, 13TH FLOOR PLAN

N C

8230 SQ.FT. (CA)



### **16**TH FLOOR PLAN



8000 SQ.FT. (CA) | 16000 SQ.FT. (SBA)





2ND BASEMENT



TWO WHEELERS = 21 | CAR 09 X 2 + 7HP = 25

1ST TO G.F RAMP SPACE FOR ETS ROOM FIRE PLUMB. ELV EXTRA ELE-DUST DUST DUST DUST FRESHAIR
SHAFT BASEMENT-2
SHAFT BASEMENT-3 DRIVEWAY 1.20 M.T. TRANSFER BAY DRY TYPE - PMT TRANSFORMER ROOM DOUBLE HEIGHT LIFT FOYER ELECTRICAL ROOM / LT PANEL ROOM FIRE SPACE FOR PUMP ROOM D R I V E W A Y D R I V E W A Y FFTG WATER STORAGE TANK HT PANEL ROOM

TWO WHEELERS = 85 | CAR 36 X 2 = 72