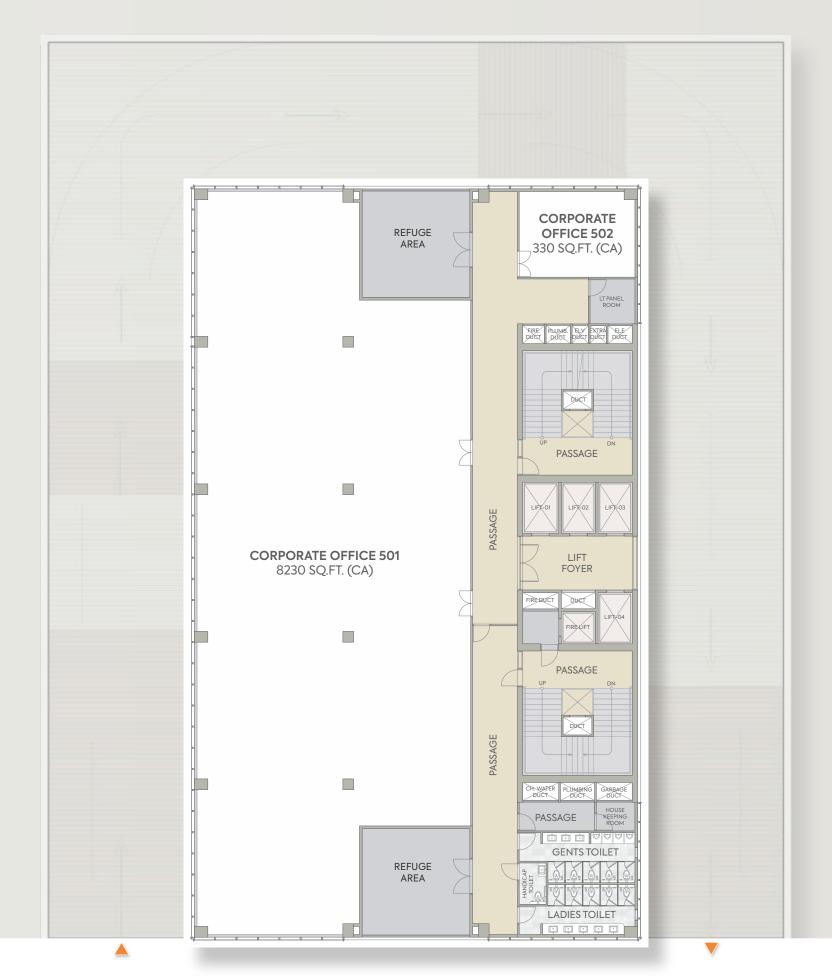

and cost effectiveness due to their low cement content, which makes them lighter to transport.





# Address That Speaks Success

"ONE" that serves as your gateway to a vibrant and thriving business community

Embark on a journey of unparalleled success with "RAJYASH ONE." More than just an address, it represents a strategic investment in your company's prosperity. Your success story begins here, where every detail is crafted to elevate your business and amplify your achievements.





## SITE LAYOUT





ROAL





# **GROUND**FLOOR PLAN





### TYPICAL FLOOR PLAN

(1ST, 2ND, 6TH TO 8TH, 10TH TO 12TH, 14TH &15TH FLOOR)



9000 SQ.FT. (CA)



# OFFICE PLAN 3RD & 4TH FLOOR



8230 SQ.FT. (CA)





# proposed section lavout of office



### 5TH, 9TH, 13TH FLOOR PLAN

N C

8230 SQ.FT. (CA)



### **16**TH FLOOR PLAN



8000 SQ.FT. (CA) | 16000 SQ.FT. (SBA)





2ND BASEMENT



TWO WHEELERS = 21 | CAR 09 X 2 + 7HP = 25

1ST TO G.F RAMP SPACE FOR ETS ROOM FIRE PLUMB. ELV EXTRA ELE-DUST DUST DUST DUST FRESHAIR
SHAFT BASEMENT-2
SHAFT BASEMENT-3 DRIVEWAY 1.20 M.T. TRANSFER BAY DRY TYPE - PMT TRANSFORMER ROOM DOUBLE HEIGHT LIFT FOYER ELECTRICAL ROOM / LT PANEL ROOM FIRE SPACE FOR PUMP ROOM D R I V E W A Y D R I V E W A Y FFTG WATER STORAGE TANK HT PANEL ROOM

TWO WHEELERS = 85 | CAR 36 X 2 = 72



TWO WHEELERS = 103 | CAR 39 X 2 + 2= 80







ABOUT

# Rajyash Group

Since 1985 we have been shaping milestones to create legacies.

Driven by professionalism, ethos, timeliness, innovation, quality and ever evolving customer requirements,

Rajyash Group envisages amalgamating lives int