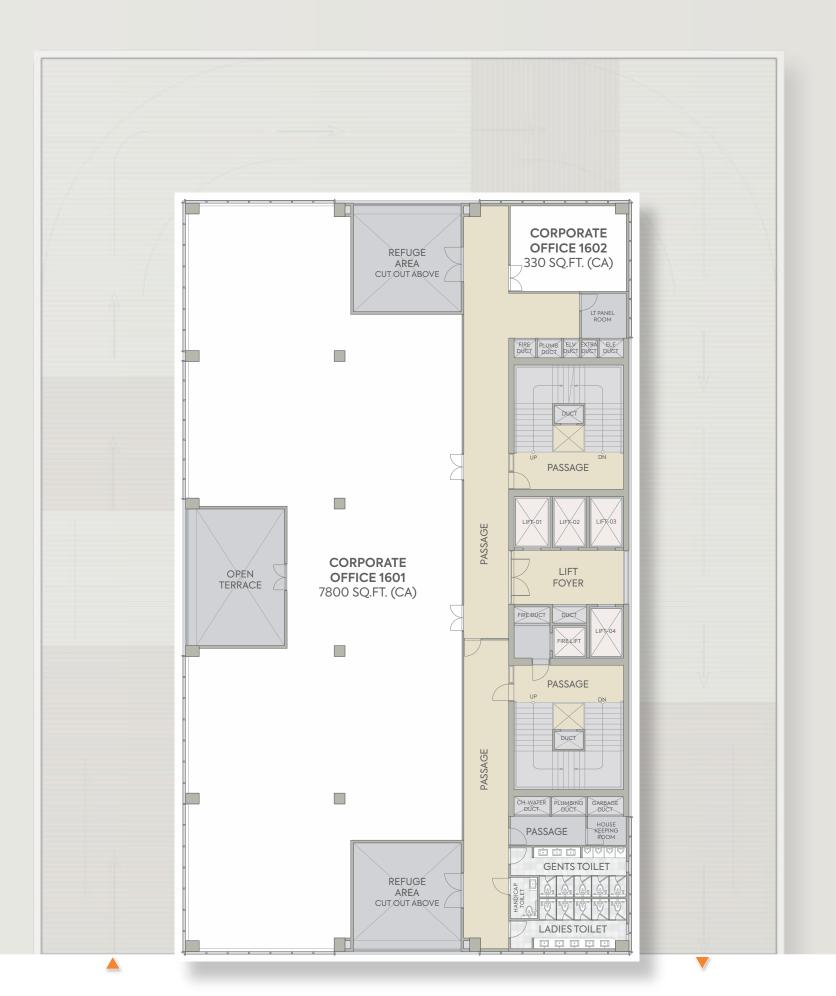

them lighter to transport.





# Address That Speaks Success

"ONE" that serves as your gateway to a vibrant and thriving business community

Embark on a journey of unparalleled success with "RAJYASH ONE." More than just an address, it represents a strategic investment in your company's prosperity. Your success story begins here, where every detail is crafted to elevate your business and amplify your achievements.





## SITE LAYOUT





ROAL





# **GROUND**FLOOR PLAN





### TYPICAL FLOOR PLAN

(1ST, 2ND, 6TH TO 8TH, 10TH TO 12TH, 14TH &15TH FLOOR)



9000 SQ.FT. (CA)



# OFFICE PLAN 3RD & 4TH FLOOR



8230 SQ.FT. (CA)





# proposed section lavout of office



### 5TH, 9TH, 13TH FLOOR PLAN

N C

8230 SQ.FT. (CA)



### **16**TH FLOOR PLAN



8000 SQ.FT. (CA) | 16000 SQ.FT. (SBA)





2ND BASEMENT



TWO WHEELERS = 21 | CAR 09 X 2 + 7HP = 25

1ST TO G.F RAMP SPACE FOR ETS ROOM FIRE PLUMB. ELV EXTRA ELE-DUST DUST DUST DUST FRESHAIR
SHAFT BASEMENT-2
SHAFT BASEMENT-3 DRIVEWAY 1.20 M.T. TRANSFER BAY DRY TYPE - PMT TRANSFORMER ROOM DOUBLE HEIGHT LIFT FOYER ELECTRICAL ROOM / LT PANEL ROOM FIRE SPACE FOR PUMP ROOM D R I V E W A Y D R I V E W A Y FFTG WATER STORAGE TANK HT PANEL ROOM

TWO WHEELERS = 85 | CAR 36 X 2 = 72



TWO WHEELERS = 103 | CAR 39 X 2 + 2= 80







ABOUT

# Rajyash Group

Since 1985 we have been shaping milestones to create legacies.

Driven by professionalism, ethos, timeliness, innovation, quality and ever evolving customer requirements,

Rajyash Group envisages amalgamating lives into structures in the form of functionality and aesthetic beauty.

###