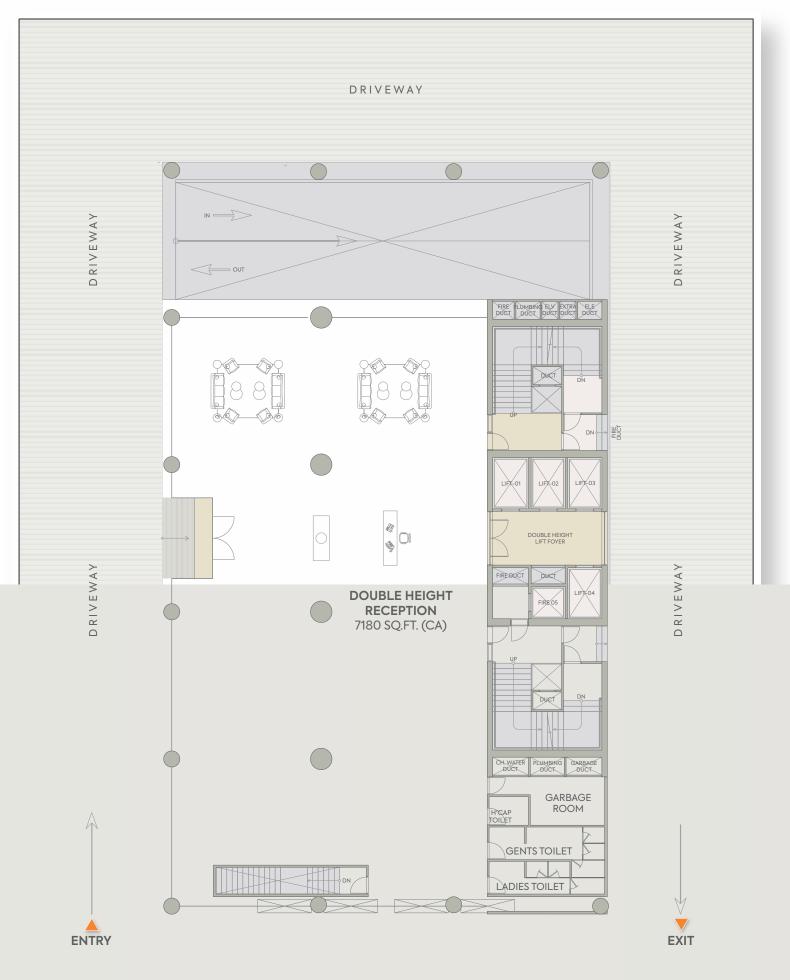

IGBC norms
- 75% of the building occupants will not have any obstruction of views at least 8 meters from the exterior vision glazing

#### **Innovation & Design**

 Rajyash One uses post tension slab which offers increased safety, design versatility, and cost effectiveness due to their low cement content, which makes them lighter to transport.





# Address That Speaks Success

"ONE" that serves as your gateway to a vibrant and thriving business community

Embark on a journey of unparalleled success with "RAJYASH ONE." More than just an address, it represents a strategic investment in your company's prosperity. Your success story begins here, where every detail is crafted to elevate your business and amplify your achievements.





## SITE LAYOUT





ROAL





# **GROUND**FLOOR PLAN





### TYPICAL FLOOR PLAN

(1ST, 2ND, 6TH TO 8TH, 10TH TO 12TH, 14TH &15TH FLOOR)



9000 SQ.FT. (CA)



# OFFICE PLAN 3RD & 4TH FLOOR



8230 SQ.FT. (CA)





# proposed section lavout of office



### 5TH, 9TH, 13TH FLOOR PLAN

N C

8230 SQ.FT. (CA)



### **16**TH FLOOR PLAN



8000 SQ.FT. (CA) | 16000 SQ.FT. (SBA)





2ND BASEMENT



TWO WHEELERS = 21 | CAR 09 X 2 + 7HP = 25

1ST TO G.F RAMP SPACE FOR ETS ROOM FIRE PLUMB. ELV EXTRA ELE-DUST DUST DUST DUST FRESHAIR
SHAFT BASEMENT-2
SHAFT BASEMENT-3 DRIVEWAY 1.20 M.T. TRANSFER BAY DRY TYPE - PMT TRANSFORMER ROOM DOUBLE HEIGHT LIFT FOYER ELECTRICAL ROOM / LT PANEL ROOM FIRE SPACE FOR PUMP ROOM D R I V E W A Y D R I V E W A Y FFTG WATER STORAGE TANK HT PANEL ROOM

TWO WHEELERS = 85 | CAR 36 X 2 = 72



TWO WHEELERS = 103 | CAR 39 X 2 + 2=