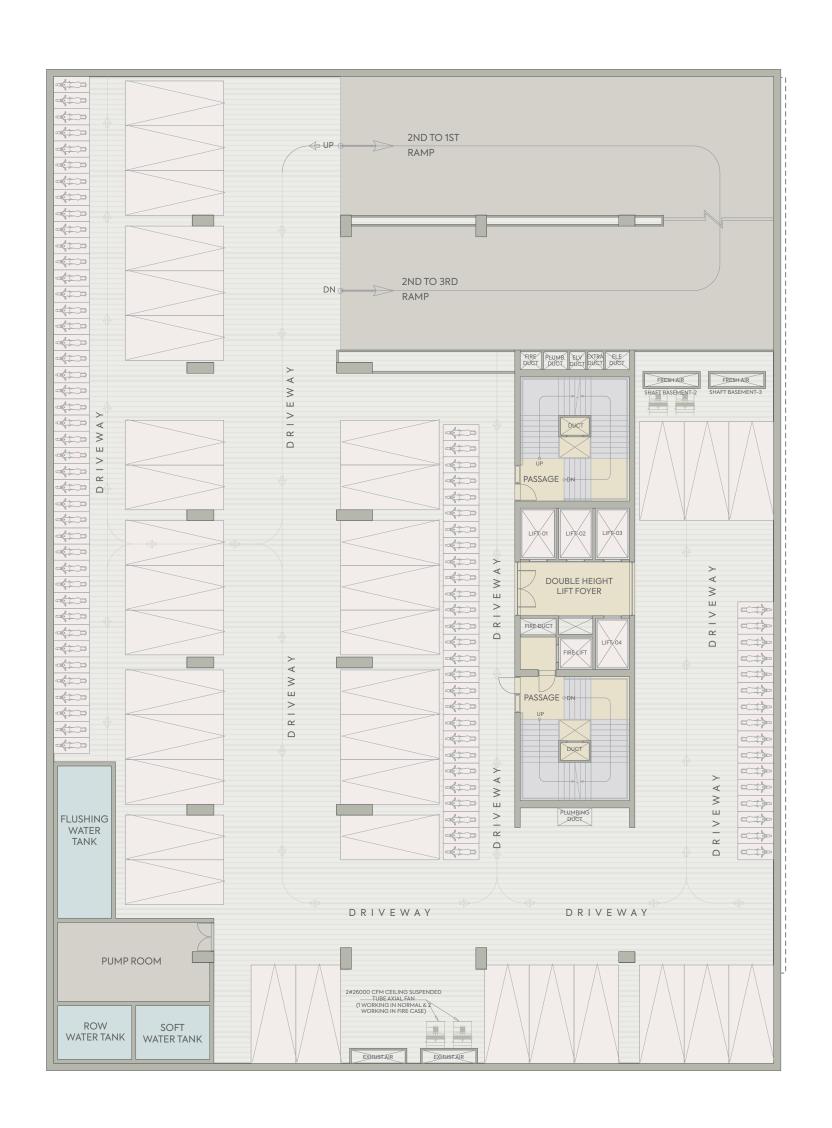

### **16**TH FLOOR PLAN

8000 SQ.FT. (CA) | 16000 SQ.FT. (SBA)

2ND BASEMENT

TWO WHEELERS = 21 | CAR 09 X 2 + 7HP = 25

1ST TO G.F RAMP SPACE FOR ETS ROOM FIRE PLUMB. ELV EXTRA ELE-DUST DUST DUST DUST FRESHAIR
SHAFT BASEMENT-2
SHAFT BASEMENT-3 DRIVEWAY 1.20 M.T. TRANSFER BAY DRY TYPE - PMT TRANSFORMER ROOM DOUBLE HEIGHT LIFT FOYER ELECTRICAL ROOM / LT PANEL ROOM FIRE SPACE FOR PUMP ROOM D R I V E W A Y D R I V E W A Y FFTG WATER STORAGE TANK HT PANEL ROOM