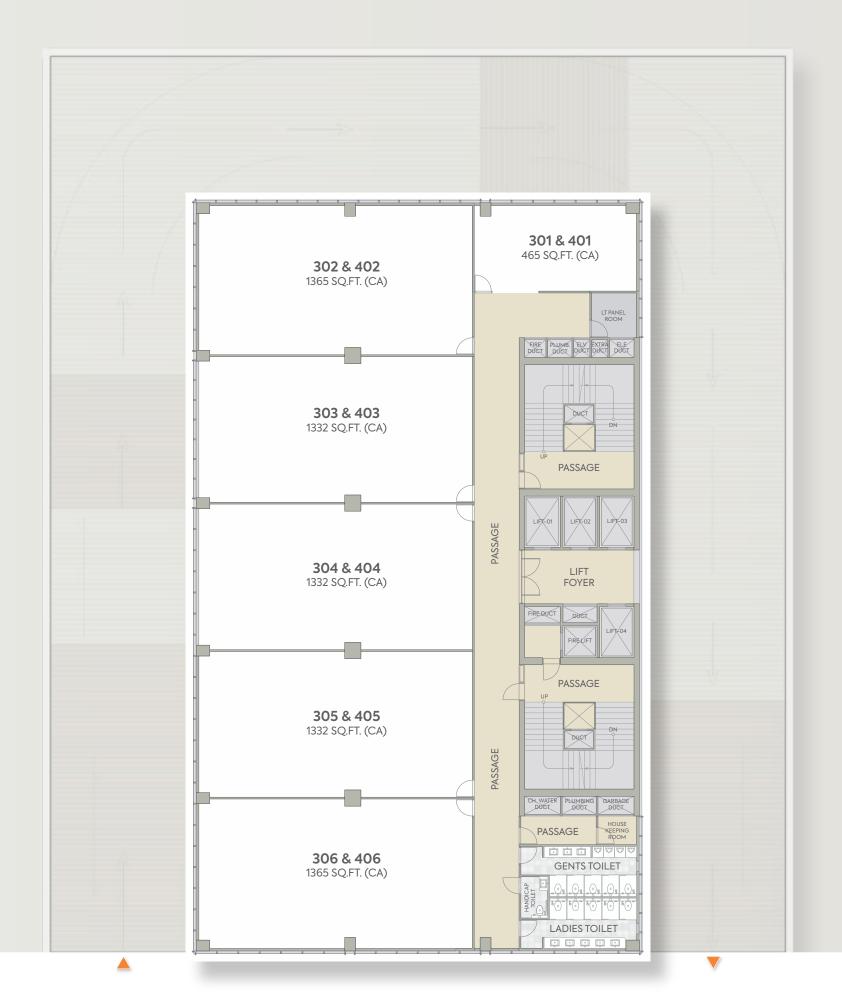

Design**

 Rajyash One uses post tension slab which offers increased safety, design versatility, and cost effectiveness due to their low cement content, which makes them lighter to transport.





# Address That Speaks Success

"ONE" that serves as your gateway to a vibrant and thriving business community

Embark on a journey of unparalleled success with "RAJYASH ONE." More than just an address, it represents a strategic investment in your company's prosperity. Your success story begins here, where every detail is crafted to elevate your business and amplify your achievements.





## SITE LAYOUT





ROAL





# **GROUND**FLOOR PLAN





### TYPICAL FLOOR PLAN

(1ST, 2ND, 6TH TO 8TH, 10TH TO 12TH, 14TH &15TH FLOOR)



9000 SQ.FT. (CA)



# OFFICE PLAN 3RD & 4TH FLOOR



8230 SQ.FT. (CA)





# proposed section lavout of office



### 5TH, 9TH, 13TH FLOOR PLAN

N C

8230 SQ.FT. (CA)



### **16**TH FLOOR PLAN



8000 SQ.FT. (CA) | 16000 SQ.FT. (SBA)





2ND BASEMENT



TWO WHEELERS = 21 | CAR 09 X 2 + 7HP = 25

1ST TO G.F RAMP SPACE FOR ETS ROOM FIRE PLUMB. ELV EXTRA ELE-DUST DUST DUST DUST FRESHAIR
SHAFT BASEMENT-2
SHAFT BASEMENT-3 DRIVEWAY 1.20 M.T. TRANSFER BAY DRY TYPE - PMT TRANSFORMER ROOM DOUBLE HEIGHT LIFT FOYER ELECTRICAL ROOM / LT PANEL ROOM FIRE SPACE FOR PUMP ROOM D R I V E W A Y D R I V E W A Y FFTG WATER STORAGE TANK HT PANEL ROOM

TWO WHEELERS = 85 | CAR 36 X 2 = 72



TWO WHEELERS = 103 | CAR 39 X 2 + 2= 80







ABOUT

# Rajyash Group

Since 1985 we have been shaping milestones to create legacies.

Driven by professionalism, ethos, timeliness, innovation,