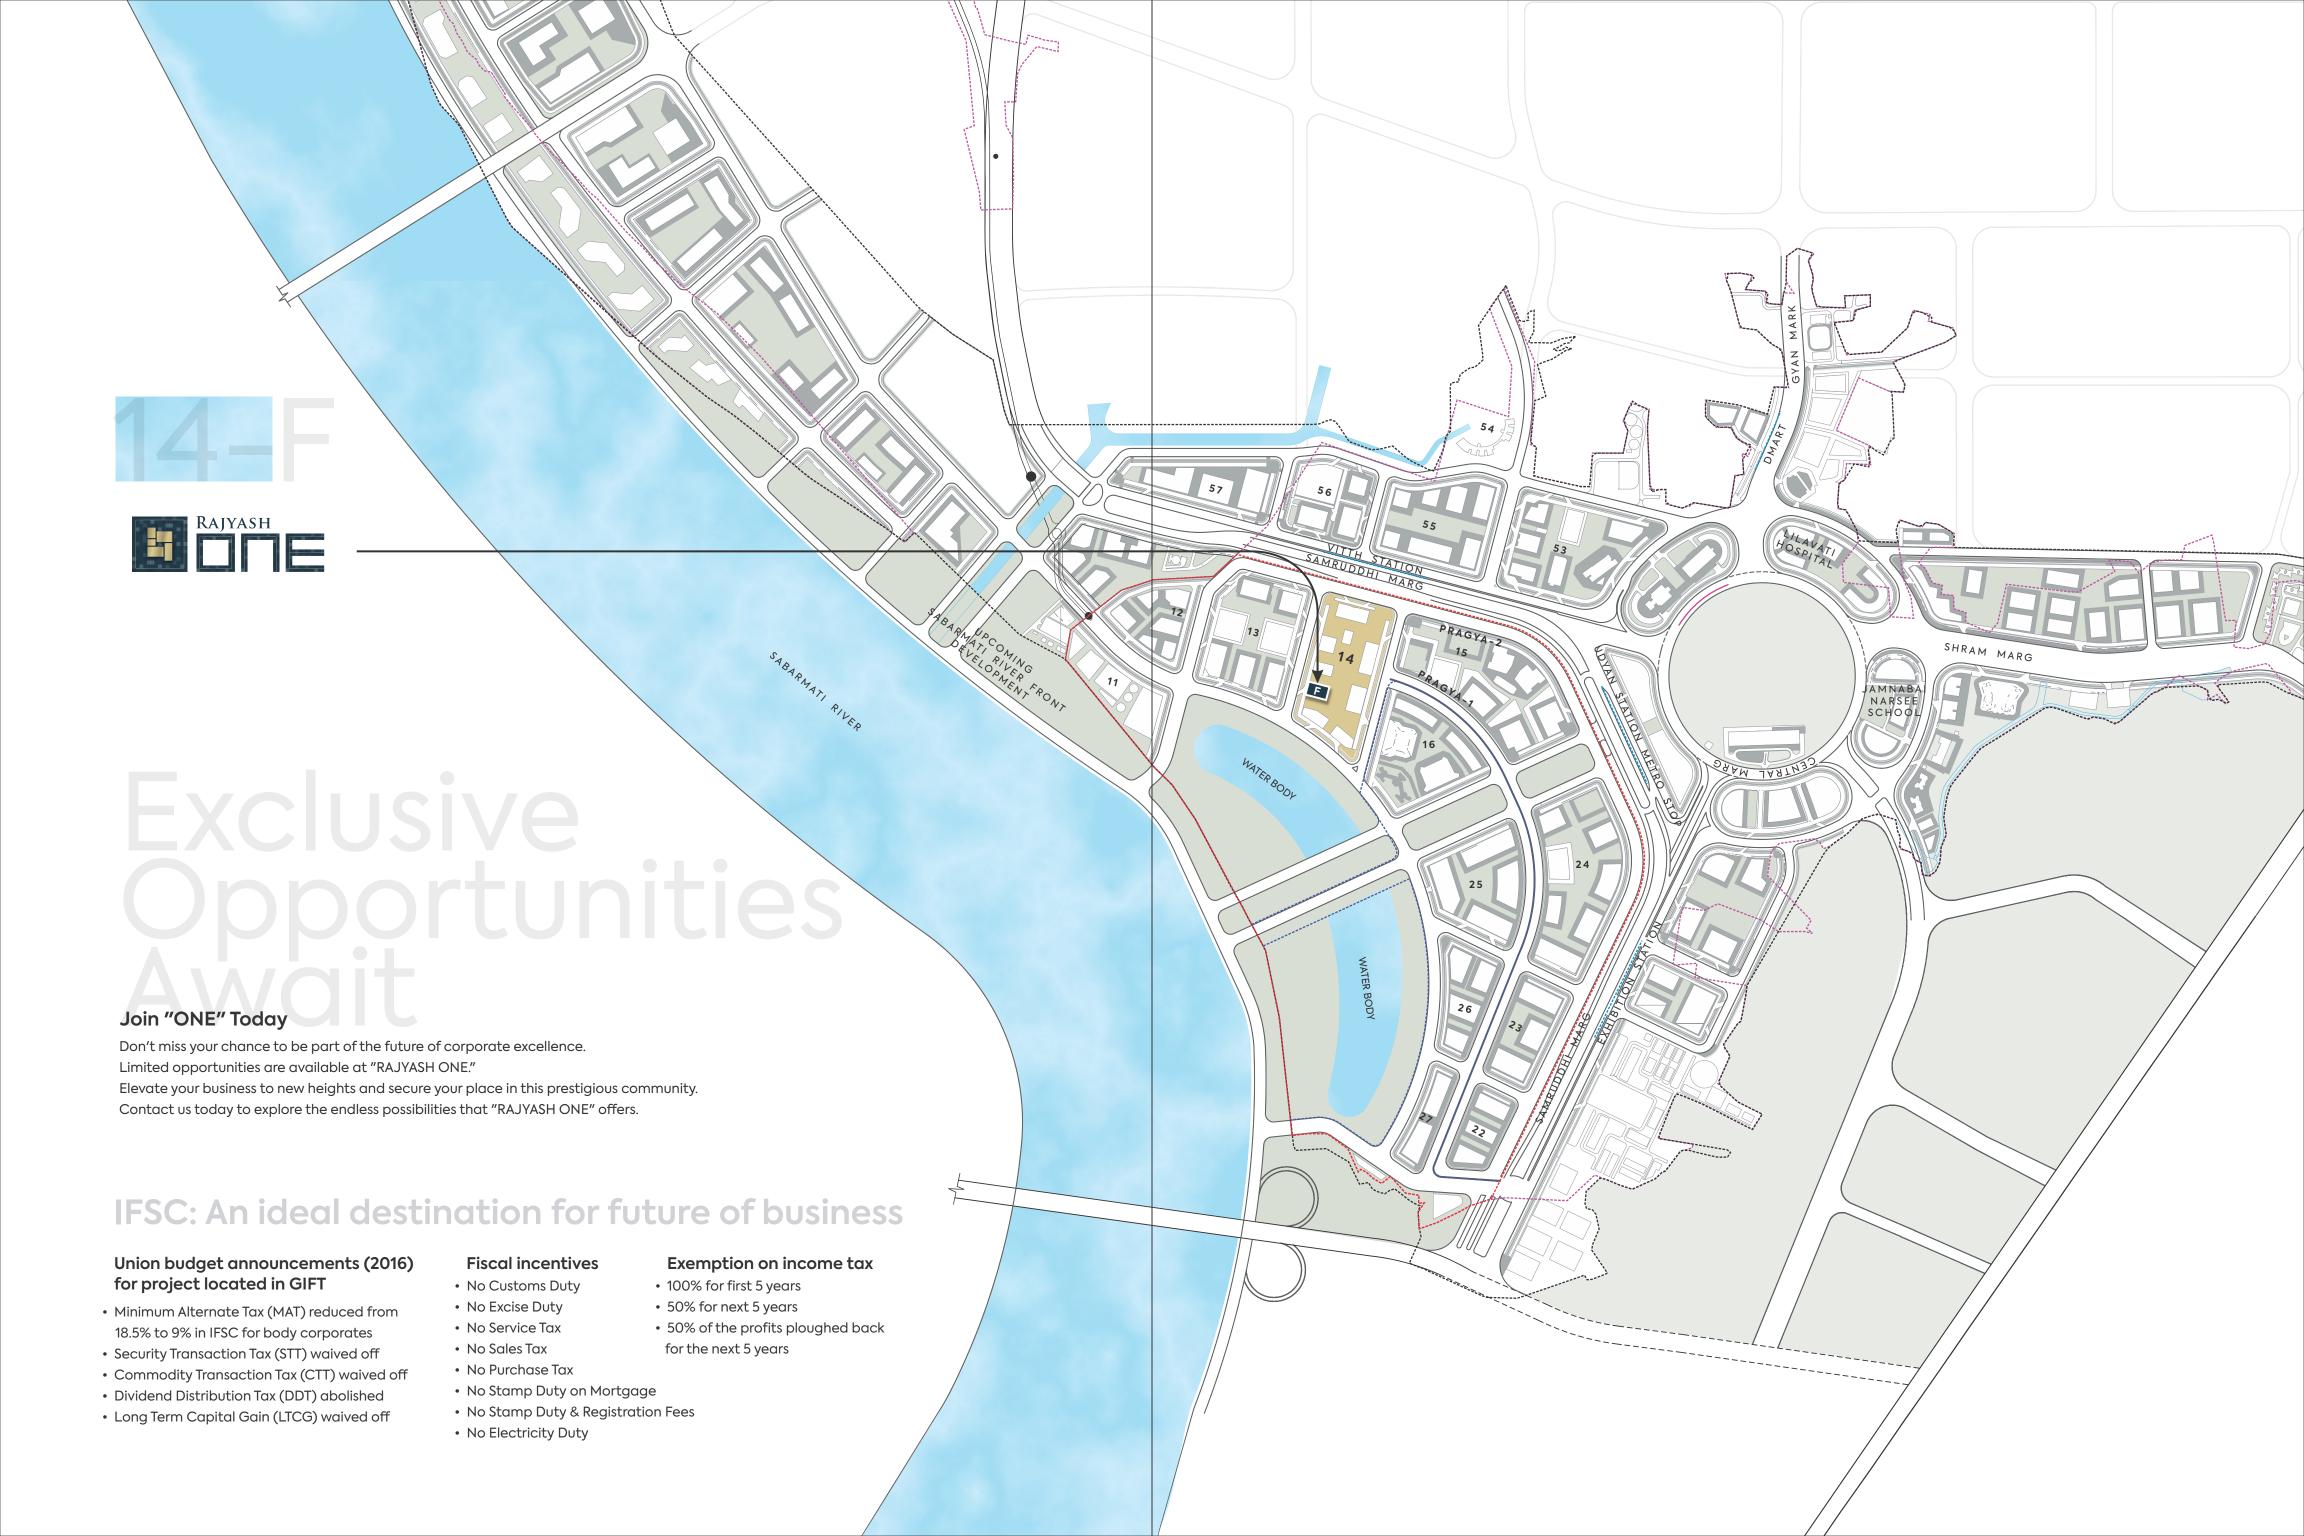

## SITE LAYOUT

ROAL

#### METRO CONNECTIVITY WITHIN GIFT CITY

Udyan Station Metro Stop Exhibition Station Vitth Station

IN CLOSE PROXMINTY TO GIFT CITY

PDPU Station 5.8 km GNLU Station 6.5 km

### ROAD TRAVEL TIME TO KEY HUBS

Lies in the Influence Zone of DMIC (Delhi-Mumbai Industrial Corridor)

Close proximity to world class schools Colleges - NID, NIFT, PDEU, IIT Hospitals - Apollo

Upcoming 300 bed hospital in GIFT City (Lilavati Hospital)

Connected with 4/6 lane state and national highways

S.G. Highway - 10 mins

International Airport - 15 mins

S.P. Ring Road - 10 mins

All distances are approximate & are meant for broad reference only.

Grid of six Arterial Roads

(Connecting to various area of Ahmedabad and Gandhinagar)

Metro Rail Transport System (MRTS) to GIFT

Bus Rapid Transit System (BRTS) to GIFT

99099 07272 99099 07373

www.rajyashgroup.com