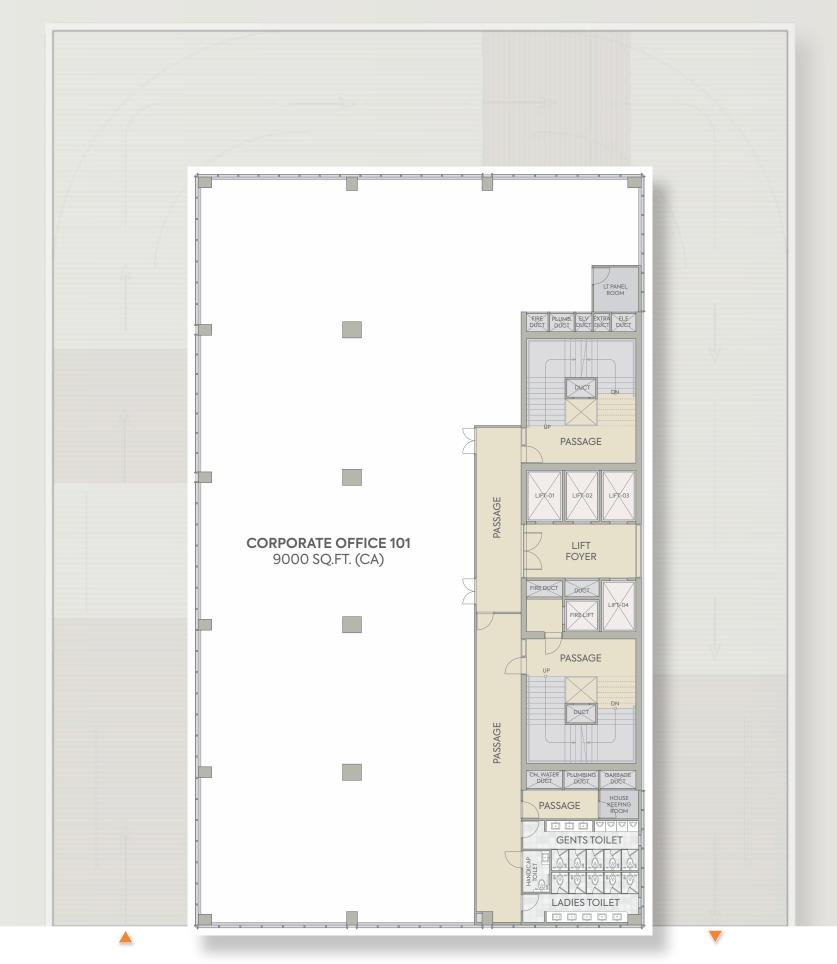

### TYPICAL FLOOR PLAN

(1ST, 2ND, 6TH TO 8TH, 10TH TO 12TH, 14TH &15TH FLOOR)

9000 SQ.FT. (CA)